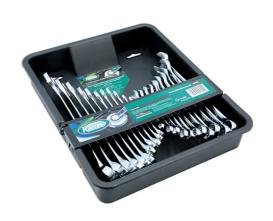

## **Combination Spanner Set 22pc**

A 22-piece set of combination Bi-Hex (12pt) spanners featuring 11x metric sizes from 6mm up to 19mm and 11x imperial (AF) sizes from 1/4" to 7/8". Manufactured from chrome vanadium, with a fully polished finish & supplied in a handy storage tray.

## **Additional Information**

- Sizes (metric): 6, 7, 8, 9, 10, 11, 12, 13, 14, 17 & 19mm.
- Sizes (imperial AF): 1/4", 5/16", 3/8", 7/16", 1/2", 9/16", 5/8", 11/16", 3/4", 13/16" & 7/8".
- Bi-Hex (12pt) profile.
- Manufactured from Chrome Vanadium with a polished finish.
- Supplied in a plastic storage tray (53 x 272 x 332mm), designed to fit in most cabinet draws.