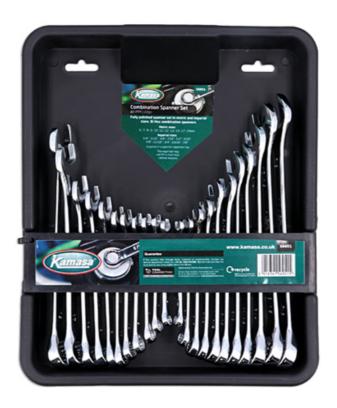

## **Combination Spanner Set 22pc**

A 22-piece set of combination Bi-Hex (12pt) spanners featuring 11x metric sizes from 6mm up to 19mm and 11x imperial (AF) sizes from 1/4" to 7/8". Manufactured from chrome vanadium, with a fully polished finish & supplied in a handy storage tray.

## **Additional Information**

- Sizes (metric): 6, 7, 8, 9, 10, 11, 12, 13, 14, 17 & 19mm.
- Sizes (imperial AF): 1/4", 5/16", 3/8", 7/16", 1/2", 9/16", 5/8", 11/16", 3/4", 13/16" & 7/8".
- Bi-Hex (12pt) profile.
- Manufactured from Chrome Vanadium with a polished finish.
- Supplied in a plastic storage tray (53 x 272 x 332mm), designed to fit in most cabinet draws.