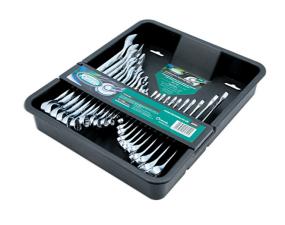

## **Combination Spanner Set 22pc**

A 22-piece set of combination Bi-Hex (12pt) spanners featuring 11x metric sizes from 6mm up to 19mm and 11x imperial (AF) sizes from 1/4" to 7/8". Manufactured from chrome vanadium, with a fully polished finish & supplied in a handy storage tray.

## **Additional Information**

- Sizes (metric): 6, 7, 8, 9, 10, 11, 12, 13, 14, 17 & 19mm.
- Sizes (imperial AF): 1/4", 5/16", 3/8", 7/16", 1/2", 9/16", 5/8", 11/16", 3/4", 13/16" & 7/8".
- Bi-Hex (12pt) profile.
- Manufactured from Chrome Vanadium with a polished finish.
- Supplied in a plastic storage tray (53 x 272 x 332mm), designed to fit in most cabinet draws.