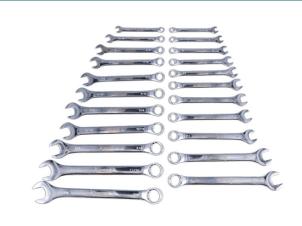

## **Combination Spanner Set 22pc**

A 22-piece set of combination Bi-Hex (12pt) spanners featuring 11x metric sizes from 6mm up to 19mm and 11x imperial (AF) sizes from 1/4" to 7/8". Manufactured from chrome vanadium, with a fully polished finish & supplied in a handy storage tray.

## **Additional Information**

- Sizes (metric): 6, 7, 8, 9, 10, 11, 12, 13, 14, 17 & 19mm.
- Sizes (imperial AF): 1/4", 5/16", 3/8", 7/16", 1/2", 9/16", 5/8", 11/16", 3/4", 13/16" & 7/8".
- Bi-Hex (12pt) profile.
- Manufactured from Chrome Vanadium with a polished finish.
- Supplied in a plastic storage tray (53 x 272 x 332mm), designed to fit in most cabinet draws.