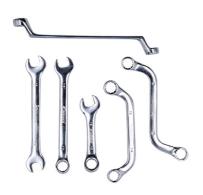

## **Assorted Spanner Set 50pc**

A 50-piece assorted metric spanner set, manufactured from Chrome Vanadium with a polished finish. Set includes combination, stubby combination, double sized obstruction/ring offset, double sized open ended, double sized half-moon & double ended 'S' shaped spanners. Supplied in handy storage wallet with eyelets for hanging on a workshop wall.

## **Additional Information**

- Includes: 20x combination spanners: 6, 7, 8, 9, 10, 11, 12, 13, 14, 15, 17, 19, 20, 21, 22, 24, 25, 27, 30 & 32mm. 10x stubby combination spanners: 10, 11, 12, 13, 14, 15, 16, 17, 18 & 19mm.
- 5x Double ended obstruction/ring offset spanners: 6 x 7, 8 x 9, 10 x 11, 12 x 13 & 14 x 15mm. 5x double ended open ended spanners: 6 x 7, 8 x 9, 10 x 11, 12 x 13 & 14 x 15mm.
- 5x Double ended half-moon spanners:  $10 \times 11$ ,  $12 \times 13$ ,  $14 \times 15$ ,  $16 \times 17 & 18 \times 19$ mm; 5x double ended 'S' shaped spanners:  $10 \times 11$ ,  $12 \times 13$ ,  $14 \times 15$ ,  $16 \times 17 & 18 \times 19$ mm.
- · Bi-Hex (12pt) profile. Manufactured from chrome vanadium with a polished finish.
- · Supplied in a storage wallet with eyelets for hanging on a workshop wall.