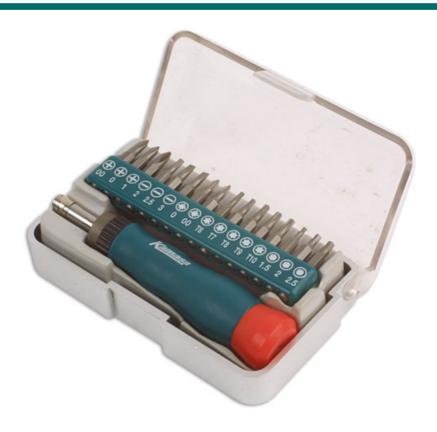

## (CD) Precision Ratchet Driver & Bit Set Screwdriver Set

A Precision ratchet and driver set with 16 popular bits ideal for the hobbyist, craftsman, electronics, engineer, mechanic, IT professional or even Optician. Bits include: PzDrive: Pz0, Pz00 | Phillips: Ph00, Ph0, Ph1 | Flat: 2,3mm | Star: T6, T7, T8, T9, T10 | Hex: 1.5, 2, 2.5mm.

## **Additional Information**

- Kamasa Precision Ratchet Driver and Bit Set with 16 popular bits.
- Supplied in a handy storage case.
- Ideal for hobbyists, craftsman, electronics, engineers, mechanics, IT professionals etc..
- Bits include PzDrive | Phillips | Flat | Star | Hex.
- Bits manufactured from Chrome Molybdenum for extra strength.