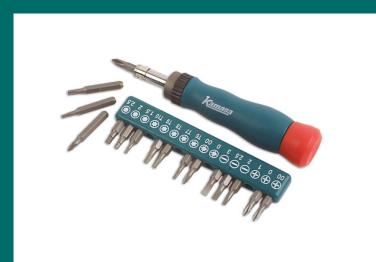

## (CD) Precision Ratchet Driver & Bit Set Screwdriver Set

A Precision ratchet and driver set with 16 popular bits ideal for the hobbyist, craftsman, electronics, engineer, mechanic, IT professional or even Optician. Bits include: PzDrive: Pz0, Pz00 | Phillips: Ph00, Ph0, Ph1 | Flat: 2,3mm | Star: T6, T7, T8, T9, T10 | Hex: 1.5, 2, 2.5mm.

## **Additional Information**

- Kamasa Precision Ratchet Driver and Bit Set with 16 popular bits.
- Supplied in a handy storage case.
- Ideal for hobbyists, craftsman, electronics, engineers, mechanics, IT professionals etc..
- Bits include PzDrive | Phillips | Flat | Star | Hex.
- Bits manufactured from Chrome Molybdenum for extra strength.