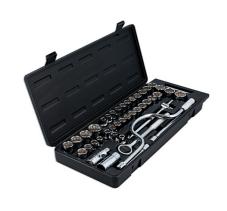

## Socket Set 1/2"D 42pc

A 42 piece, 1/2" drive socket set, including metric, AF and Whitworth Bi-Hex (12pt) sockets manufactured from chrome vanadium. Together with 6 complimentary accessories, including: 1/2"D reversible ratchet, sliding T-bar, speed brace, universal joint and two extensions; supplied in a blow mold storage case for safe storage.

## **Additional Information**

- 13 x metric sockets, Bi-Hex (12pt): 10, 11, 12, 13, 14, 15, 16, 17, 18, 19, 20, 21 and 22mm. 1 x Spark Plug Socket: 21mm.
- 14 x AF sockets, Bi-Hex (12pt): 3/8", 7/16", 1/2", 9/16", 19/32", 5/8", 11/16", 3/4", 25/32", 13/16", 7/8", 15/16", 1" and 1 1/16".
- 8 x Whitworth sockets, Bi-Hex (12pt): 3/16", 1/4", 5/16", 3/8", 7/16", 1/2", 9/16" and 5/8".
- Accessories: ratchet with knurled grip (250mm long); 2 x extension bars (120 and 240mm long); sliding T-bar (250mm long); universal joint socket and a speed brace (400mm long).
- · Sockets manufactured from chrome vanadium, accessories from carbon steel.