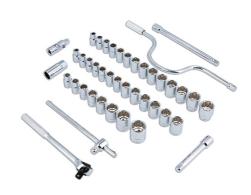

## Socket Set 1/2"D 42pc

A 42 piece, 1/2" drive socket set, including metric, AF and Whitworth Bi-Hex (12pt) sockets manufactured from chrome vanadium. Together with 6 complimentary accessories, including: 1/2"D reversible ratchet, sliding T-bar, speed brace, universal joint and two extensions; supplied in a blow mold storage case for safe storage.

## **Additional Information**

- 13 x metric sockets, Bi-Hex (12pt): 10, 11, 12, 13, 14, 15, 16, 17, 18, 19, 20, 21 and 22mm. 1 x Spark Plug Socket: 21mm.
- 14 x AF sockets, Bi-Hex (12pt): 3/8", 7/16", 1/2", 9/16", 19/32", 5/8", 11/16", 3/4", 25/32", 13/16", 7/8", 15/16", 1" and 1 1/16".
- 8 x Whitworth sockets, Bi-Hex (12pt): 3/16", 1/4", 5/16", 3/8", 7/16", 1/2", 9/16" and 5/8".
- Accessories: ratchet with knurled grip (250mm long); 2 x extension bars (120 and 240mm long); sliding T-bar (250mm long); universal joint socket and a speed brace (400mm long).
- · Sockets manufactured from chrome vanadium, accessories from carbon steel.