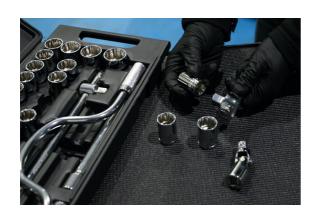

## **Additional Information**

- 13 x metric sockets, Bi-Hex (12pt): 10, 11, 12, 13, 14, 15, 16, 17, 18, 19, 20, 21 and 22mm. 1 x Spark Plug Socket: 21mm.
- 14 x AF sockets, Bi-Hex (12pt): 3/8", 7/16", 1/2", 9/16", 19/32", 5/8", 11/16", 3/4", 25/32", 13/16", 7/8", 15/16", 1" and 1 1/16".
- 8 x Whitworth sockets, Bi-Hex (12pt): 3/16", 1/4", 5/16", 3/8", 7/16", 1/2", 9/16" and 5/8".
- Accessories: ratchet with knurled grip (250mm long); 2 x extension bars (120 and 240mm long); sliding T-bar (250mm long); universal joint socket and a speed brace (400mm long).
- · Sockets manufactured from chrome vanadium, accessories from carbon steel.