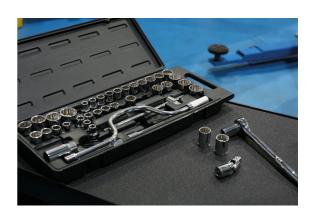

## Socket Set 1/2"D 42pc

A 42 piece, 1/2" drive socket set, including metric, AF and Whitworth Bi-Hex (12pt) sockets manufactured from chrome vanadium. Together with 6 complimentary accessories, including: 1/2"D reversible ratchet, sliding T-bar, speed brace, universal joint and two extensions; supplied in a blow mold storage case for safe storage.

## **Additional Information**

- 13 x metric sockets, Bi-Hex (12pt): 10, 11, 12, 13, 14, 15, 16, 17, 18, 19, 20, 21 and 22mm. 1 x Spark Plug Socket: 21mm.
- 14 x AF sockets, Bi-Hex (12pt): 3/8", 7/16", 1/2", 9/16", 19/32", 5/8", 11/16", 3/4", 25/32", 13/16", 7/8", 15/16", 1" and 1 1/16".
- 8 x Whitworth sockets, Bi-Hex (12pt): 3/16", 1/4", 5/16", 3/8", 7/16", 1/2", 9/16" and 5/8".
- Accessories: ratchet with knurled grip (250mm long); 2 x extension bars (120 and 240mm long); sliding T-bar (250mm long); universal joint socket and a speed brace (400mm long).
- · Sockets manufactured from chrome vanadium, accessories from carbon steel.