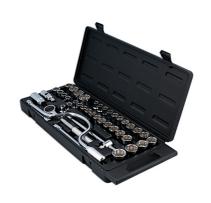

## Socket Set 1/2"D 42pc

A 42 piece, 1/2" drive socket set, including metric, AF and Whitworth Bi-Hex (12pt) sockets manufactured from chrome vanadium. Together with 6 complimentary accessories, including: 1/2"D reversible ratchet, sliding T-bar, speed brace, universal joint and two extensions; supplied in a blow mold storage case for safe storage.

## **Additional Information**

- 13 x metric sockets, Bi-Hex (12pt): 10, 11, 12, 13, 14, 15, 16, 17, 18, 19, 20, 21 and 22mm. 1 x Spark Plug Socket: 21mm.
- 14 x AF sockets, Bi-Hex (12pt): 3/8", 7/16", 1/2", 9/16", 19/32", 5/8", 11/16", 3/4", 25/32", 13/16", 7/8", 15/16", 1" and 1 1/16".
- 8 x Whitworth sockets, Bi-Hex (12pt): 3/16", 1/4", 5/16", 3/8", 7/16", 1/2", 9/16" and 5/8".
- Accessories: ratchet with knurled grip (250mm long); 2 x extension bars (120 and 240mm long); sliding T-bar (250mm long); universal joint socket and a speed brace (400mm long).
- · Sockets manufactured from chrome vanadium, accessories from carbon steel.