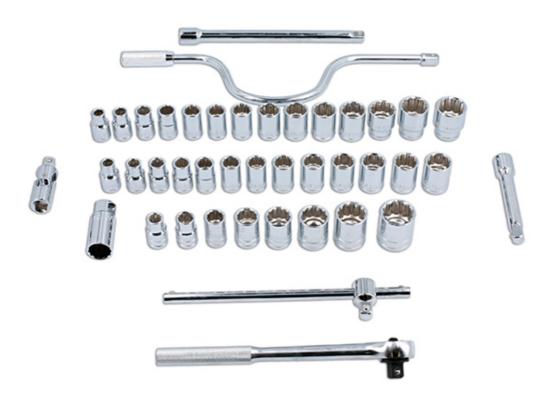

## Socket Set 1/2"D 42pc

A 42 piece, 1/2" drive socket set, including metric, AF and Whitworth Bi-Hex (12pt) sockets manufactured from chrome vanadium. Together with 6 complimentary accessories, including: 1/2"D reversible ratchet, sliding T-bar, speed brace, universal joint and two extensions; supplied in a blow mold storage case for safe storage.

## **Additional Information**

- 13 x metric sockets, Bi-Hex (12pt): 10, 11, 12, 13, 14, 15, 16, 17, 18, 19, 20, 21 and 22mm. 1 x Spark Plug Socket: 21mm.
- 14 x AF sockets, Bi-Hex (12pt): 3/8", 7/16", 1/2", 9/16", 19/32", 5/8", 11/16", 3/4", 25/32", 13/16", 7/8", 15/16", 1" and 1 1/16".
- 8 x Whitworth sockets, Bi-Hex (12pt): 3/16", 1/4", 5/16", 3/8", 7/16", 1/2", 9/16" and 5/8".
- Accessories: ratchet with knurled grip (250mm long); 2 x extension bars (120 and 240mm long); sliding T-bar (250mm long); universal joint socket and a speed brace (400mm long).
- · Sockets manufactured from chrome vanadium, accessories from carbon steel.