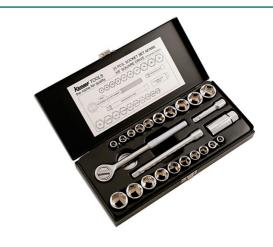

## Socket Set 3/8"D 25pc

A 25-piece 3/8" drive socket set, including both metric and AF sizes, together with; a reversible ratchet handle, two extension bars, spinner disc and a 14mm spark plug socket. Manufactured from Chrome Vanadium and supplied in a metal tin.

## **Additional Information**

- Includes: 10x 3/8"D single hex (6pt) standard depth sockets. Sizes; 8, 9, 10, 12, 13, 15, 17, 19, 20 & 22mm.
- 10x single hex (6pt) standard depth sockets. Sizes (imperial AF): 5/16", 3/8", 7/16", 1/2", 9/16", 5/8", 11/16", 3/4", 13/16" & 7/8".
- 1x 40 teeth 3/8"D ratchet with knurled handle; 2x extension bars: 70 & 150mm; Spinner disc; Spark plug socket 14mm (21mm hex).
- Manufactured from Chrome Vanadium with a fully polished finish.
- · Supplied in a metal tin for safe storage.