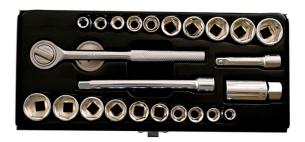

## Socket Set 3/8"D 25pc

A 25-piece 3/8" drive socket set, including both metric and AF sizes, together with; a reversible ratchet handle, two extension bars, spinner disc and a 14mm spark plug socket. Manufactured from Chrome Vanadium and supplied in a metal tin.

## **Additional Information**

- Includes: 10x 3/8"D single hex (6pt) standard depth sockets. Sizes; 8, 9, 10, 12, 13, 15, 17, 19, 20 & 22mm.
- 10x single hex (6pt) standard depth sockets. Sizes (imperial AF): 5/16", 3/8", 7/16", 1/2", 9/16", 5/8", 11/16", 3/4", 13/16" & 7/8".
- 1x 40 teeth 3/8"D ratchet with knurled handle; 2x extension bars: 70 & 150mm; Spinner disc; Spark plug socket 14mm (21mm hex).
- Manufactured from Chrome Vanadium with a fully polished finish.
- · Supplied in a metal tin for safe storage.