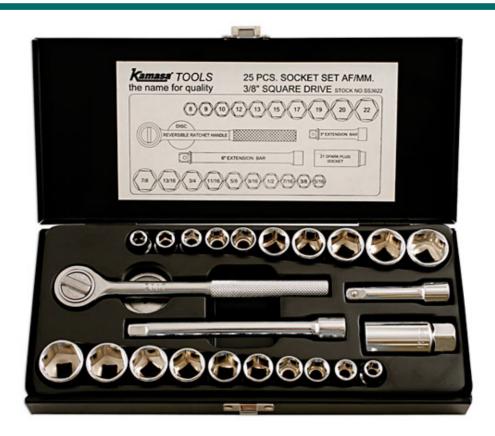

## Socket Set 3/8"D 25pc

A 25-piece 3/8" drive socket set, including both metric and AF sizes, together with; a reversible ratchet handle, two extension bars, spinner disc and a 14mm spark plug socket. Manufactured from Chrome Vanadium and supplied in a metal tin.

## **Additional Information**

- Includes: 10x 3/8"D single hex (6pt) standard depth sockets. Sizes; 8, 9, 10, 12, 13, 15, 17, 19, 20 & 22mm.
- 10x single hex (6pt) standard depth sockets. Sizes (imperial AF): 5/16", 3/8", 7/16", 1/2", 9/16", 5/8", 11/16", 3/4", 13/16" & 7/8".
- 1x 40 teeth 3/8"D ratchet with knurled handle; 2x extension bars: 70 & 150mm; Spinner disc; Spark plug socket 14mm (21mm hex).
- Manufactured from Chrome Vanadium with a fully polished finish.
- · Supplied in a metal tin for safe storage.