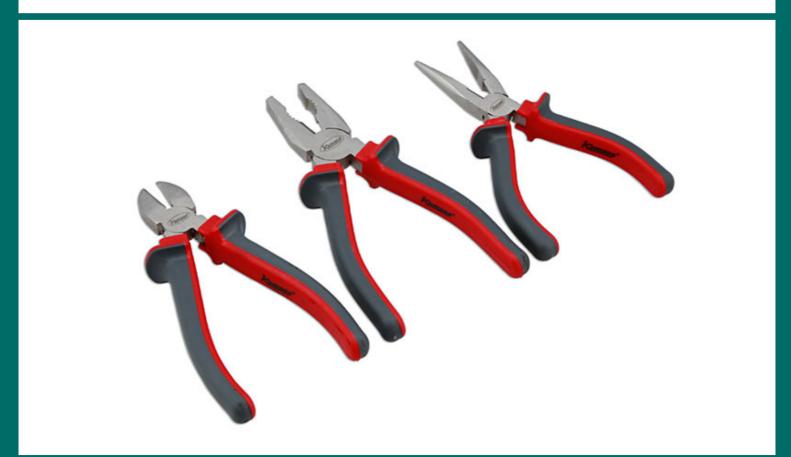

## **Plier Set 3pc**

A set of 3 pliers comprising of combination, long nose and diagonal side cutters. Ideal for gripping, bending, extracting bolts and fixings, together with cutting electrical wires and cables. Manufactured from drop forged carbon steel (S45C), with induction hardening then nickel plated on the hardened surface, providing both increased wear resistance from the hardened layer and corrosion protection from

## **Additional Information**

- Combination pliers; Length: 180mm; jaw opening: 30mm.
- Long nose pliers; Length: 160mm; jaw opening: 40mm.
- Diagonal side cutters; Length: 160mm; jaw opening: 20mm.
- Manufactured from S45C steel with a nickel-plated finish.
- Twin colour thermoplastic rubber (TPR) ergonomic soft grip handles.