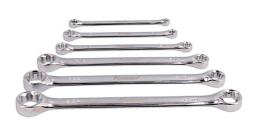

## **Double Ended Star Spanner Set - 6pc**

A 6-piece set of double ended Star\* spanners, with sizes ranging from E6 to E24, designed to fit Torx® bolts. Manufactured from chrome vanadium, with a fully polished finish & supplied in an EVA foam storage tray to keep the spanners organised.

## **Additional Information**

- 6x double ended spanners, for use on Torx® bolts.
- Sizes: E6 x E8, E7 x E11, E10 x E12, E14 x E18, E16 x E22 & E20 x E24.
- · Manufactured from Chrome Vanadium with mirror polished finish.
- · Supplied in a toolbox friendly engineered EVA foam tray.
- TORX® and TORX PLUS® are registered trademarks of Acument Intellectual Properties, LLC.