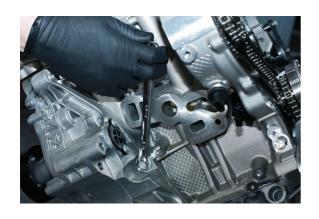

## **Double Ended Star Spanner Set - 6pc**

A 6-piece set of double ended Star\* spanners, with sizes ranging from E6 to E24, designed to fit Torx® bolts. Manufactured from chrome vanadium, with a fully polished finish & supplied in an EVA foam storage tray to keep the spanners organised.

## **Additional Information**

- 6x double ended spanners, for use on Torx® bolts.
- Sizes: E6 x E8, E7 x E11, E10 x E12, E14 x E18, E16 x E22 & E20 x E24.
- · Manufactured from Chrome Vanadium with mirror polished finish.
- · Supplied in a toolbox friendly engineered EVA foam tray.
- TORX® and TORX PLUS® are registered trademarks of Acument Intellectual Properties, LLC.