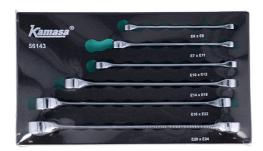

## **Double Ended Star Spanner Set - 6pc**

A 6-piece set of double ended Star\* spanners, with sizes ranging from E6 to E24, designed to fit Torx® bolts. Manufactured from chrome vanadium, with a fully polished finish & supplied in an EVA foam storage tray to keep the spanners organised.

## **Additional Information**

- 6x double ended spanners, for use on Torx® bolts.
- Sizes: E6 x E8, E7 x E11, E10 x E12, E14 x E18, E16 x E22 & E20 x E24.
- · Manufactured from Chrome Vanadium with mirror polished finish.
- · Supplied in a toolbox friendly engineered EVA foam tray.
- TORX® and TORX PLUS® are registered trademarks of Acument Intellectual Properties, LLC.