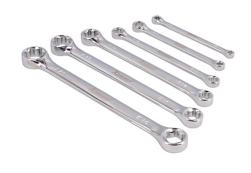

## **Double Ended Star Spanner Set - 6pc**

A 6-piece set of double ended Star\* spanners, with sizes ranging from E6 to E24, designed to fit Torx® bolts. Manufactured from chrome vanadium, with a fully polished finish & supplied in an EVA foam storage tray to keep the spanners organised.

## **Additional Information**

- 6x double ended spanners, for use on Torx® bolts.
- Sizes: E6 x E8, E7 x E11, E10 x E12, E14 x E18, E16 x E22 & E20 x E24.
- · Manufactured from Chrome Vanadium with mirror polished finish.
- · Supplied in a toolbox friendly engineered EVA foam tray.
- TORX® and TORX PLUS® are registered trademarks of Acument Intellectual Properties, LLC.