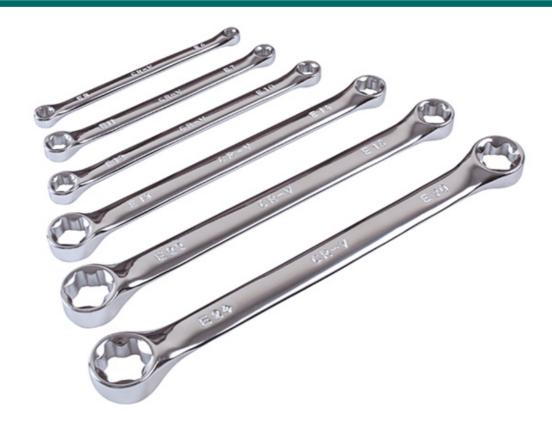

## **Double Ended Star Spanner Set - 6pc**

A 6-piece set of double ended Star\* spanners, with sizes ranging from E6 to E24, designed to fit Torx® bolts. Manufactured from chrome vanadium, with a fully polished finish & supplied in an EVA foam storage tray to keep the spanners organised.

## **Additional Information**

- 6x double ended spanners, for use on Torx® bolts.
- Sizes: E6 x E8, E7 x E11, E10 x E12, E14 x E18, E16 x E22 & E20 x E24.
- · Manufactured from Chrome Vanadium with mirror polished finish.
- · Supplied in a toolbox friendly engineered EVA foam tray.
- TORX® and TORX PLUS® are registered trademarks of Acument Intellectual Properties, LLC.