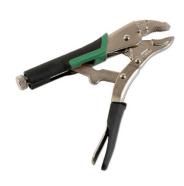

## **Curved Jaw Locking Pliers 225mm**

Curved Jaw Locking Pliers, ideal for a variety of applications and material shapes. The pliers classic trigger release provides maximum locking force. The hex key adjusting screw tightens to adjust pressure and also provides a controlled release. They are manufactured from Chrome Vanadium with Nickel plating for strength & corrosion resistance, with the jaws and cutting edges are hardened ensuring they stay sharper for longer.

## **Additional Information**

- Length: 225mm (8 3/4"); jaw opening: 55mm.
- Manufactured from Chrome Vanadium (50 CR-V) with carbon steel handle & screw.
- Twin colour thermoplastic rubber (TPR) ergonomic soft grip handles.
- · The curved jaw shape allows increased grip & better for fitting around curved work shapes. Integral wire cutter.
- Also available from Kamasa; 125mm curved jaw locking pliers (Part No. 56139), 180mm curved jaw locking pliers (Part No. 56140), long nose locking pliers (Part No. 56142).