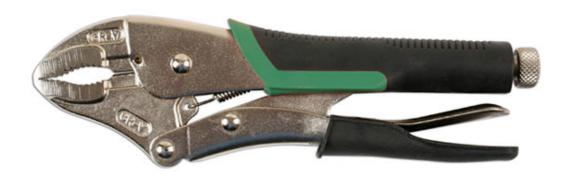

## **Curved Jaw Locking Pliers 225mm**

Curved Jaw Locking Pliers, ideal for a variety of applications and material shapes. The pliers classic trigger release provides maximum locking force. The hex key adjusting screw tightens to adjust pressure and also provides a controlled release. They are manufactured from Chrome Vanadium with Nickel plating for strength & corrosion resistance, with the jaws and cutting edges are hardened ensuring they stay sharper for longer.

## **Additional Information**

- Length: 225mm (8 3/4"); jaw opening: 55mm.
- Manufactured from Chrome Vanadium (50 CR-V) with carbon steel handle & screw.
- Twin colour thermoplastic rubber (TPR) ergonomic soft grip handles.
- · The curved jaw shape allows increased grip & better for fitting around curved work shapes. Integral wire cutter.
- Also available from Kamasa; 125mm curved jaw locking pliers (Part No. 56139), 180mm curved jaw locking pliers (Part No. 56140), long nose locking pliers (Part No. 56142).