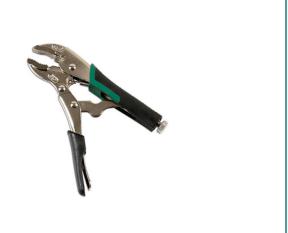

## **Curved Jaw Locking Pliers 180mm**

Curved Jaw Locking Pliers, ideal for a variety of applications and material shapes. The pliers classic trigger release provides maximum locking force. The hex key adjusting screw tightens to adjust pressure and also provides a controlled release. They are manufactured from Chrome Vanadium with Nickel plating for strength & corrosion resistance, with the jaws and cutting edges are hardened ensuring they stay sharper for longer.

## **Additional Information**

- Length: 180mm (7"); jaw opening: 40mm.
- Manufactured from Chrome Vanadium (50 CR-V) with carbon steel handle & screw.
- Twin colour thermoplastic rubber (TPR) ergonomic soft grip handles.
- · The curved jaw shape allows increased grip & better for fitting around curved work shapes. Integral wire cutter.
- Also available from Kamasa; 125mm curved jaw locking pliers (Part No. 56139), 225mm curved jaw locking pliers (Part No. 56141), long nose locking pliers (Part No. 56142).