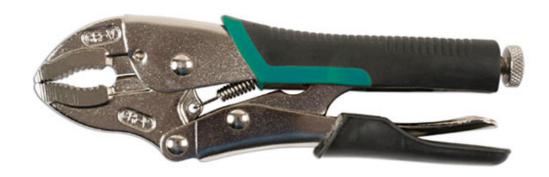

## **Curved Jaw Locking Pliers 180mm**

Curved Jaw Locking Pliers, ideal for a variety of applications and material shapes. The pliers classic trigger release provides maximum locking force. The hex key adjusting screw tightens to adjust pressure and also provides a controlled release. They are manufactured from Chrome Vanadium with Nickel plating for strength & corrosion resistance, with the jaws and cutting edges are hardened ensuring they stay sharper for longer.

## **Additional Information**

- Length: 180mm (7"); jaw opening: 40mm.
- Manufactured from Chrome Vanadium (50 CR-V) with carbon steel handle & screw.
- Twin colour thermoplastic rubber (TPR) ergonomic soft grip handles.
- · The curved jaw shape allows increased grip & better for fitting around curved work shapes. Integral wire cutter.
- Also available from Kamasa; 125mm curved jaw locking pliers (Part No. 56139), 225mm curved jaw locking pliers (Part No. 56141), long nose locking pliers (Part No. 56142).