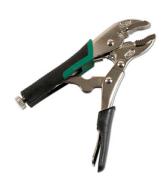

## **Curved Jaw Locking Pliers 180mm**

Curved Jaw Locking Pliers, ideal for a variety of applications and material shapes. The pliers classic trigger release provides maximum locking force. The hex key adjusting screw tightens to adjust pressure and also provides a controlled release. They are manufactured from Chrome Vanadium with Nickel plating for strength & corrosion resistance, with the jaws and cutting edges are hardened ensuring they stay sharper for longer.

## **Additional Information**

- Length: 180mm (7"); jaw opening: 40mm.
- Manufactured from Chrome Vanadium (50 CR-V) with carbon steel handle & screw.
- Twin colour thermoplastic rubber (TPR) ergonomic soft grip handles.
- · The curved jaw shape allows increased grip & better for fitting around curved work shapes. Integral wire cutter.
- Also available from Kamasa; 125mm curved jaw locking pliers (Part No. 56139), 225mm curved jaw locking pliers (Part No. 56141), long nose locking pliers (Part No. 56142).