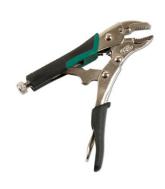

## **Curved Jaw Locking Pliers 125mm**

Curved Jaw Locking Pliers, ideal for a variety of applications and material shapes. The pliers classic trigger release provides maximum locking force. The hex key adjusting screw tightens to adjust pressure and also provides a controlled release. They are manufactured from Chrome Vanadium with Nickel plating for strength & corrosion resistance, with the jaws and cutting edges are hardened ensuring they stay sharper for longer.

## **Additional Information**

- Length: 125mm (5"); jaw opening: 25mm.
- Manufactured from Chrome Vanadium (50 CR-V) with carbon steel handle & screw.
- Twin colour thermoplastic rubber (TPR) ergonomic soft grip handles.
- · The curved jaw shape allows increased grip & better for fitting around curved work shapes. Integral wire cutter.
- Also available from Kamasa; 180mm curved jaw locking pliers (Part No. 56140), 225mm curved jaw locking pliers (Part No. 56141), long nose locking pliers (Part No. 56142).