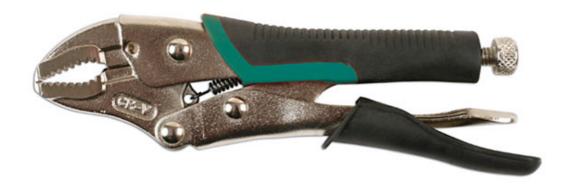

## **Curved Jaw Locking Pliers 125mm**

Curved Jaw Locking Pliers, ideal for a variety of applications and material shapes. The pliers classic trigger release provides maximum locking force. The hex key adjusting screw tightens to adjust pressure and also provides a controlled release. They are manufactured from Chrome Vanadium with Nickel plating for strength & corrosion resistance, with the jaws and cutting edges are hardened ensuring they stay sharper for longer.

## **Additional Information**

- Length: 125mm (5"); jaw opening: 25mm.
- Manufactured from Chrome Vanadium (50 CR-V) with carbon steel handle & screw.
- Twin colour thermoplastic rubber (TPR) ergonomic soft grip handles.
- · The curved jaw shape allows increased grip & better for fitting around curved work shapes. Integral wire cutter.
- Also available from Kamasa; 180mm curved jaw locking pliers (Part No. 56140), 225mm curved jaw locking pliers (Part No. 56141), long nose locking pliers (Part No. 56142).