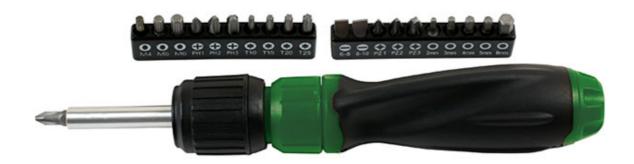

## **Quad Ratchet Screwdriver Set 22pc**

A 22-piece ratchet screwdriver set featuring a soft grip quad ratchet handle that allows the drive to turn at four times the speed, making this ideal for repetitive work. It also features a magnetic bit holder and will fit any standard 1/4" shank screwdriver bits, and the kit contains a selection of popular sized bits which can easily stowed in the handle.

## **Additional Information**

- Features a ratchet with a 20 teeth mechanism with reverse, lock & forward modes.
- Supplied with 21 bits: Phillips: Ph1, Ph2 & Ph3; PzDrive: Pz1, Pz2 x2 & Pz3; Flat: 6 & 6mm; Hex: 2, 3, 4, 5 & 6mm; Star\* T10, T15, T20 & T25; Spine: M4, M5 & M6.
- Total length: 243mm (including bit).
- Special feature: hold the gearbox & turn the handle for 4x times the speed.
- · Bits stored at the bottom of the handle.