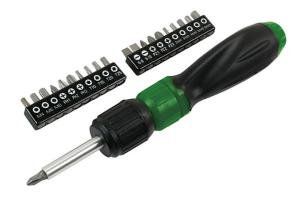

## **Quad Ratchet Screwdriver Set 22pc**

A 22-piece ratchet screwdriver set featuring a soft grip quad ratchet handle that allows the drive to turn at four times the speed, making this ideal for repetitive work. It also features a magnetic bit holder and will fit any standard 1/4" shank screwdriver bits, and the kit contains a selection of popular sized bits which can easily stowed in the handle.

## **Additional Information**

- Features a ratchet with a 20 teeth mechanism with reverse, lock & forward modes.
- Supplied with 21 bits: Phillips: Ph1, Ph2 & Ph3; PzDrive: Pz1, Pz2 x2 & Pz3; Flat: 6 & 6mm; Hex: 2, 3, 4, 5 & 6mm; Star\* T10, T15, T20 & T25; Spine: M4, M5 & M6.
- Total length: 243mm (including bit).
- Special feature: hold the gearbox & turn the handle for 4x times the speed.
- · Bits stored at the bottom of the handle.