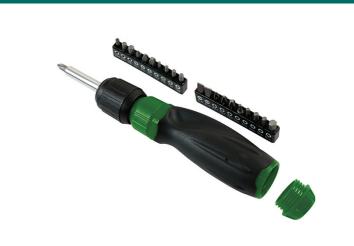

## **Quad Ratchet Screwdriver Set 22pc**

A 22-piece ratchet screwdriver set featuring a soft grip quad ratchet handle that allows the drive to turn at four times the speed, making this ideal for repetitive work. It also features a magnetic bit holder and will fit any standard 1/4" shank screwdriver bits, and the kit contains a selection of popular sized bits which can easily stowed in the handle.

## **Additional Information**

- Features a ratchet with a 20 teeth mechanism with reverse, lock & forward modes.
- Supplied with 21 bits: Phillips: Ph1, Ph2 & Ph3; PzDrive: Pz1, Pz2 x2 & Pz3; Flat: 6 & 6mm; Hex: 2, 3, 4, 5 & 6mm; Star\* T10, T15, T20 & T25; Spine: M4, M5 & M6.
- Total length: 243mm (including bit).
- Special feature: hold the gearbox & turn the handle for 4x times the speed.
- · Bits stored at the bottom of the handle.