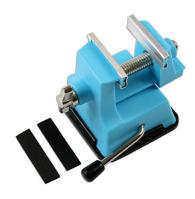

## **Vice Suction Base - Mini**

A mini table/bench top vice with suction base, allowing it to be quickly mounted on to any smooth flat surface. It features 38mm wide jaws, with a clamping range of 0-30mm, and is ideal for a wide range of uses including; arts & crafts, modelling, jewellery and hobbies etc.

## **Additional Information**

- · A lightweight compact vice, ideal for crafting & modelling projects.
- · Jaw width: 38mm; Jaw opening: 30mm.
- · Lever action rubber suction base.
- · Polypropylene construction.
- Supplied with 2x adhesive EVA foam protection strips for the jaws.