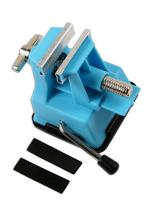

## **Vice Suction Base - Mini**

A mini table/bench top vice with suction base, allowing it to be quickly mounted on to any smooth flat surface. It features 38mm wide jaws, with a clamping range of 0-30mm, and is ideal for a wide range of uses including; arts & crafts, modelling, jewellery and hobbies etc.

## **Additional Information**

- · A lightweight compact vice, ideal for crafting & modelling projects.
- · Jaw width: 38mm; Jaw opening: 30mm.
- · Lever action rubber suction base.
- · Polypropylene construction.
- Supplied with 2x adhesive EVA foam protection strips for the jaws.