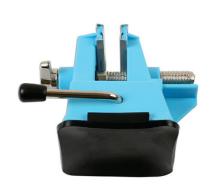

## **Vice Suction Base - Mini**

A mini table/bench top vice with suction base, allowing it to be quickly mounted on to any smooth flat surface. It features 38mm wide jaws, with a clamping range of 0-30mm, and is ideal for a wide range of uses including; arts & crafts, modelling, jewellery and hobbies etc.

## **Additional Information**

- · A lightweight compact vice, ideal for crafting & modelling projects.
- · Jaw width: 38mm; Jaw opening: 30mm.
- · Lever action rubber suction base.
- · Polypropylene construction.
- Supplied with 2x adhesive EVA foam protection strips for the jaws.