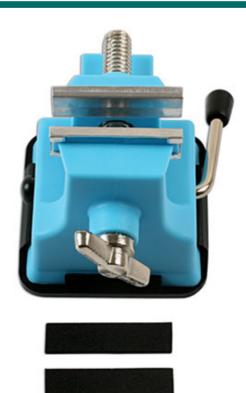

## **Vice Suction Base - Mini**

A mini table/bench top vice with suction base, allowing it to be quickly mounted on to any smooth flat surface. It features 38mm wide jaws, with a clamping range of 0-30mm, and is ideal for a wide range of uses including; arts & crafts, modelling, jewellery and hobbies etc.

## **Additional Information**

- · A lightweight compact vice, ideal for crafting & modelling projects.
- · Jaw width: 38mm; Jaw opening: 30mm.
- · Lever action rubber suction base.
- · Polypropylene construction.
- Supplied with 2x adhesive EVA foam protection strips for the jaws.