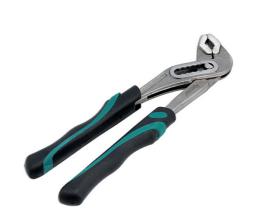

## **Water Pump Pliers 250mm**

A pair of 250mm carbon steel (S45C) water pump pliers, featuring TPR soft grip handles and a slip joint style 7 position adjustment mechanism with a 50mm jaw capacity. Ideal for gripping pipes, irregular shaped objects, turning/holding nuts & bolts. Suitable for use by mechanics in the workshop and at home, and ideal for DIY.

## **Additional Information**

- Length: 250mm (10"); jaw opening: 50mm.
- · Manufactured from S45C steel with polished jaws.
- Twin colour thermoplastic rubber (TPR) ergonomic soft grip handles.
- · Adjustable with serrated jaws.
- Additional sizes of Kamasa water pump pliers also available; 240mm (Part No. 55991), 400mm (Part No. 55992).