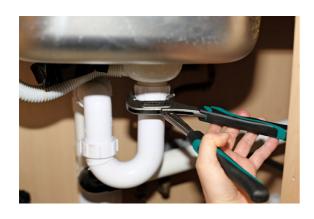

## **Water Pump Pliers 250mm**

A pair of 250mm carbon steel (S45C) water pump pliers, featuring TPR soft grip handles and a slip joint style 7 position adjustment mechanism with a 50mm jaw capacity. Ideal for gripping pipes, irregular shaped objects, turning/holding nuts & bolts. Suitable for use by mechanics in the workshop and at home, and ideal for DIY.