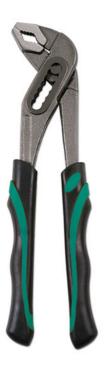

## **Water Pump Pliers 250mm**

A pair of 250mm carbon steel (S45C) water pump pliers, featuring TPR soft grip handles and a slip joint style 7 position adjustment mechanism with a 50mm jaw capacity. Ideal for gripping pipes, irregular shaped objects, turning/holding nuts & bolts. Suitable for use by mechanics in the workshop and at home, and ideal for DIY.

## **Additional Information**

- Length: 250mm (10"); jaw opening: 50mm.
- · Manufactured from S45C steel with polished jaws.
- Twin colour thermoplastic rubber (TPR) ergonomic soft grip handles.
- · Adjustable with serrated jaws.
- Additional sizes of Kamasa water pump pliers also available; 240mm (Part No. 55991), 400mm (Part No. 55992).