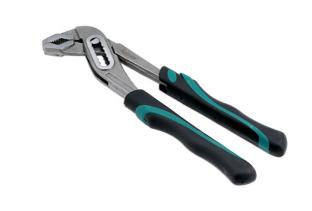

## **Water Pump Pliers 250mm**

A pair of 250mm carbon steel (S45C) water pump pliers, featuring TPR soft grip handles and a slip joint style 7 position adjustment mechanism with a 50mm jaw capacity. Ideal for gripping pipes, irregular shaped objects, turning/holding nuts & bolts. Suitable for use by mechanics in the workshop and at home, and ideal for DIY.

## **Additional Information**

- Length: 250mm (10"); jaw opening: 50mm.
- · Manufactured from S45C steel with polished jaws.
- Twin colour thermoplastic rubber (TPR) ergonomic soft grip handles.
- · Adjustable with serrated jaws.
- Additional sizes of Kamasa water pump pliers also available; 240mm (Part No. 55991), 400mm (Part No. 55992).