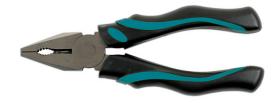

## **Combination Pliers 200mm**

A pair of 200mm carbon steel (S45C) combination pliers, featuring TPR soft grip handles. These multi-purpose pliers are ideal for gripping and extracting bolts and fixings, along with tightening, loosening, grasping & cutting. Suitable for use by mechanics in the workshop and at home, and ideal for DIY.

## **Additional Information**

- Length: 200mm (8"); jaw opening: 20mm.
- · Manufactured from S45C steel with polished head.
- Twin colour thermoplastic rubber (TPR) ergonomic soft grip handles.
- · Serrated grip jaws & wire cutter.
- Also available from Kamasa; side cutters (Part No. 56122), long nose pliers (Part No. 56123), 175mm combination pliers (Part No. 56124).