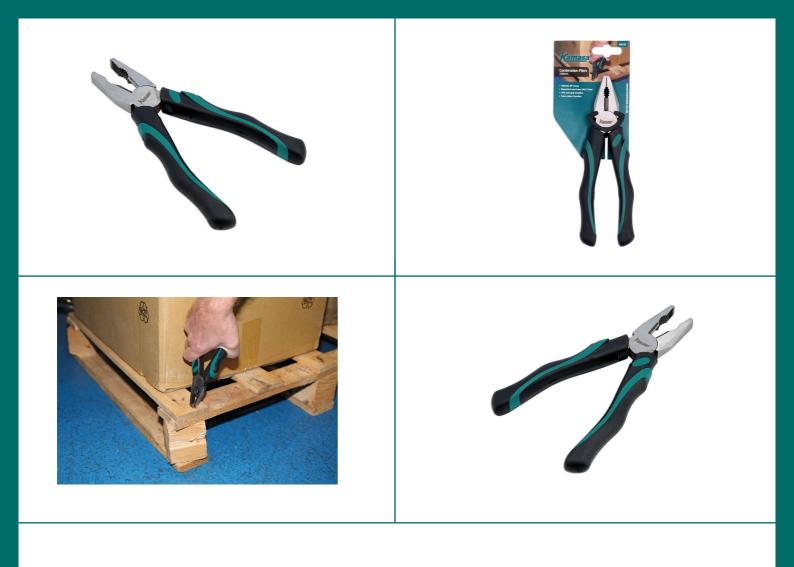

## **Combination Pliers 200mm**

A pair of 200mm carbon steel (S45C) combination pliers, featuring TPR soft grip handles. These multi-purpose pliers are ideal for gripping and extracting bolts and fixings, along with tightening, loosening, grasping & cutting. Suitable for use by mechanics in the workshop and at home, and ideal for DIY.

## **Additional Information**

- Length: 200mm (8"); jaw opening: 20mm.
- · Manufactured from S45C steel with polished head.
- Twin colour thermoplastic rubber (TPR) ergonomic soft grip handles.
- · Serrated grip jaws & wire cutter.
- Also available from Kamasa; side cutters (Part No. 56122), long nose pliers (Part No. 56123), 175mm combination pliers (Part No. 56124).