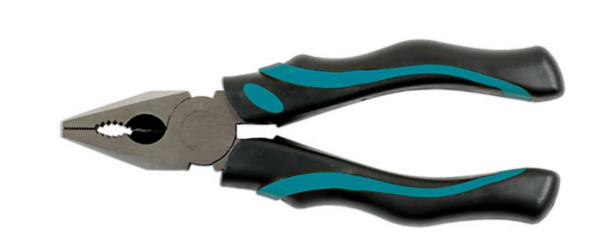

## **Combination Pliers 200mm**

A pair of 200mm carbon steel (S45C) combination pliers, featuring TPR soft grip handles. These multi-purpose pliers are ideal for gripping and extracting bolts and fixings, along with tightening, loosening, grasping & cutting. Suitable for use by mechanics in the workshop and at home, and ideal for DIY.

## **Additional Information**

- Length: 200mm (8"); jaw opening: 20mm.
- · Manufactured from S45C steel with polished head.
- Twin colour thermoplastic rubber (TPR) ergonomic soft grip handles.
- · Serrated grip jaws & wire cutter.
- Also available from Kamasa; side cutters (Part No. 56122), long nose pliers (Part No. 56123), 175mm combination pliers (Part No. 56124).