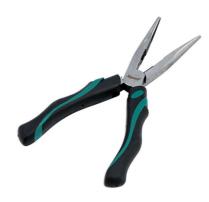

## **Long Nose Pliers 200mm**

A pair of 200mm carbon steel (S45C) long nose pliers, featuring TPR soft grip handles, the long jaws provide access into difficult to reach areas with the small tips to easily grip small objects. Suitable for use by mechanics in the workshop and at home, and ideal for DIY.

## **Additional Information**

- Length: 200mm (8"); jaw opening: 50mm.
- · Manufactured from S45C steel with polished head.
- Twin colour thermoplastic rubber (TPR) ergonomic soft grip handles.
- · Serrated grip jaws & wire cutter.
- Also available from Kamasa; side cutters (Part No. 56122), 175mm combination pliers (Part No. 56124), 200mm combination pliers (Part No. 56125).