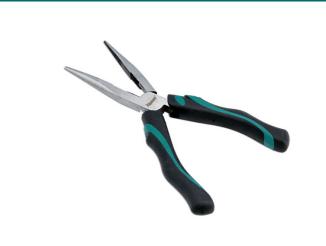

## **Long Nose Pliers 200mm**

A pair of 200mm carbon steel (S45C) long nose pliers, featuring TPR soft grip handles, the long jaws provide access into difficult to reach areas with the small tips to easily grip small objects. Suitable for use by mechanics in the workshop and at home, and ideal for DIY.

## **Additional Information**

- Length: 200mm (8"); jaw opening: 50mm.
- · Manufactured from S45C steel with polished head.
- Twin colour thermoplastic rubber (TPR) ergonomic soft grip handles.
- · Serrated grip jaws & wire cutter.
- Also available from Kamasa; side cutters (Part No. 56122), 175mm combination pliers (Part No. 56124), 200mm combination pliers (Part No. 56125).