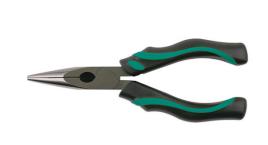

## **Long Nose Pliers 200mm**

A pair of 200mm carbon steel (S45C) long nose pliers, featuring TPR soft grip handles, the long jaws provide access into difficult to reach areas with the small tips to easily grip small objects. Suitable for use by mechanics in the workshop and at home, and ideal for DIY.

## **Additional Information**

- Length: 200mm (8"); jaw opening: 50mm.
- · Manufactured from S45C steel with polished head.
- Twin colour thermoplastic rubber (TPR) ergonomic soft grip handles.
- · Serrated grip jaws & wire cutter.
- Also available from Kamasa; side cutters (Part No. 56122), 175mm combination pliers (Part No. 56124), 200mm combination pliers (Part No. 56125).