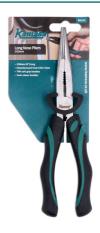

## **Long Nose Pliers 200mm**

A pair of 200mm carbon steel (S45C) long nose pliers, featuring TPR soft grip handles, the long jaws provide access into difficult to reach areas with the small tips to easily grip small objects. Suitable for use by mechanics in the workshop and at home, and ideal for DIY.

## **Additional Information**

- Length: 200mm (8"); jaw opening: 50mm.
- · Manufactured from S45C steel with polished head.
- Twin colour thermoplastic rubber (TPR) ergonomic soft grip handles.
- · Serrated grip jaws & wire cutter.
- Also available from Kamasa; side cutters (Part No. 56122), 175mm combination pliers (Part No. 56124), 200mm combination pliers (Part No. 56125).