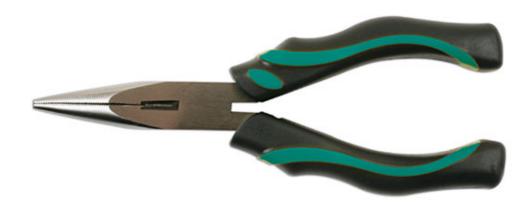

## **Long Nose Pliers 200mm**

A pair of 200mm carbon steel (S45C) long nose pliers, featuring TPR soft grip handles, the long jaws provide access into difficult to reach areas with the small tips to easily grip small objects. Suitable for use by mechanics in the workshop and at home, and ideal for DIY.

## **Additional Information**

- Length: 200mm (8"); jaw opening: 50mm.
- · Manufactured from S45C steel with polished head.
- Twin colour thermoplastic rubber (TPR) ergonomic soft grip handles.
- · Serrated grip jaws & wire cutter.
- Also available from Kamasa; side cutters (Part No. 56122), 175mm combination pliers (Part No. 56124), 200mm combination pliers (Part No. 56125).