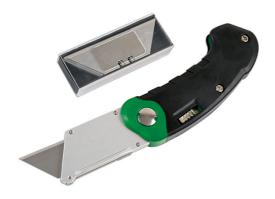

## Folding Trim Knife c/w 5 Blades

Folding Trim Knife with carbon steel blade for strength and hardness. The knife incorporates a quick blade change mechanism, safety locking function and the blade fold back into the knife body for safety.

## **Additional Information**

- 5 x Carbon steel blades for strength & durability.
- · Folding function ensures safe storage when not in use.
- · ABS body & soft grip handle incorporates a quick change blade mechanism.
- Replacement blades available please see Laser Part No. 0973 (10 pack).
- · Not to be sold to anyone under 18 years old.