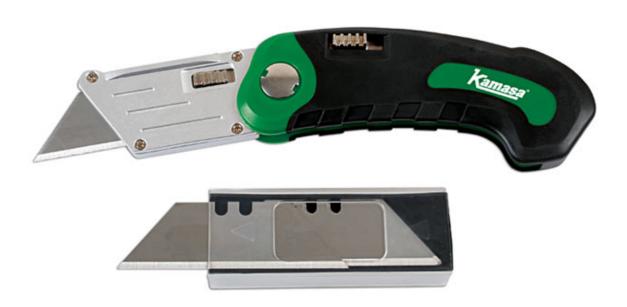

## Folding Trim Knife c/w 5 Blades

Folding Trim Knife with carbon steel blade for strength and hardness. The knife incorporates a quick blade change mechanism, safety locking function and the blade fold back into the knife body for safety.

## **Additional Information**

- 5 x Carbon steel blades for strength & durability.
- · Folding function ensures safe storage when not in use.
- · ABS body & soft grip handle incorporates a quick change blade mechanism.
- Replacement blades available please see Laser Part No. 0973 (10 pack).
- · Not to be sold to anyone under 18 years old.