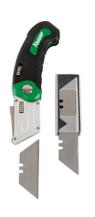

## Folding Trim Knife c/w 5 Blades

Folding Trim Knife with carbon steel blade for strength and hardness. The knife incorporates a quick blade change mechanism, safety locking function and the blade fold back into the knife body for safety.

## **Additional Information**

- 5 x Carbon steel blades for strength & durability.
- · Folding function ensures safe storage when not in use.
- · ABS body & soft grip handle incorporates a quick change blade mechanism.
- Replacement blades available please see Laser Part No. 0973 (10 pack).
- · Not to be sold to anyone under 18 years old.