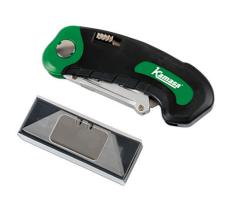

## Folding Trim Knife c/w 5 Blades

Folding Trim Knife with carbon steel blade for strength and hardness. The knife incorporates a quick blade change mechanism, safety locking function and the blade fold back into the knife body for safety.

## **Additional Information**

- 5 x Carbon steel blades for strength & durability.
- · Folding function ensures safe storage when not in use.
- · ABS body & soft grip handle incorporates a quick change blade mechanism.
- Replacement blades available please see Laser Part No. 0973 (10 pack).
- · Not to be sold to anyone under 18 years old.