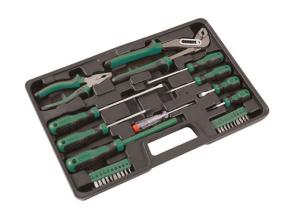

## **Tool Kit 30pc**

A 30-piece comprehensive tool kit including a range of screwdrivers, combination and water pump pliers, a magnetic bit driver with a range of bits & mains voltage tester. Suitable for use by mechanics in the workshop and at home, and ideal for DIY.

## **Additional Information**

- · A multi-purpose tool kit, featuring 30 tools commonly used tools around the workshop & home.
- Includes: 6x screwdrivers: Phillips: Ph2 x 38mm, Ph1 x 75mm & Ph2 x 100mm; Flat: 6.5mm x 38mm, 5.5mm x 100mm & 6.5mm x 150mm. Each featuring Chrome Vanadium blades & TPR soft grip handles.
- 1x magnetic bit holder. 19x 1/4" shank screwdriver bits: Phillips: Ph0, Ph1, Ph2 & Ph3; Flat: 3mm, 4mm, 5mm, 6mm & 7mm; PzDrive: Pz0, Pz1, Pz2 & Pz3; Star\* T10, T15, T20, T25, T30 & T40. 1x 1/4"D socket adaptor.
- 1x Mains voltage tester. 1x 150mm Combination pliers. 1x 255mm Water pump pliers.
- Supplied in a reusable storage tray (32 x 272 x 426mm).