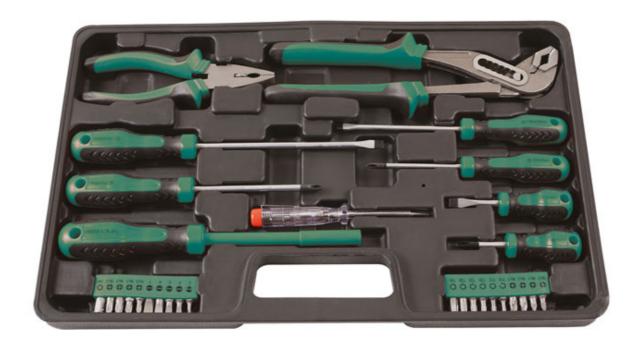

## **Additional Information**

- · A multi-purpose tool kit, featuring 30 tools commonly used tools around the workshop & home.
- Includes: 6x screwdrivers: Phillips: Ph2 x 38mm, Ph1 x 75mm & Ph2 x 100mm; Flat: 6.5mm x 38mm, 5.5mm x 100mm & 6.5mm x 150mm. Each featuring Chrome Vanadium blades & TPR soft grip handles.
- 1x magnetic bit holder. 19x 1/4" shank screwdriver bits: Phillips: Ph0, Ph1, Ph2 & Ph3; Flat: 3mm, 4mm, 5mm, 6mm & 7mm; PzDrive: Pz0, Pz1, Pz2 & Pz3; Star\* T10, T15, T20, T25, T30 & T40. 1x 1/4"D socket adaptor.
- 1x Mains voltage tester. 1x 150mm Combination pliers. 1x 255mm Water pump pliers.
- Supplied in a reusable storage tray (32 x 272 x 426mm).