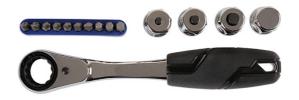

## Ratchet with 4 Interchangeable Heads

A 72 teeth, reversible ratchet set comprising 200mm long handle, four interchangeable heads: 1/4"D, 3/8"D, 1/2"D, Bit Driver & 10 assorted bits. The handle incorporates a quick release for fast socket change, sockets a quick release mechanism for easy swapping through different accessories.

## **Additional Information**

- 200mm reversible ratchet handle & four interchangeable heads: 1/4"D, 3/8"D, 1/2"D and Bit Driver. 72 teeth gives 5° ratcheting arc.
- · Heads easily lock into the handle and simply released with the quick release mechanism.
- The socket heads have an inbuilt quick release mechanism, ideal when swapping through different accessories.
- 10 Assorted bits supplied in bit holder Phillips: Ph1, Ph2; PzDrive: Pz1, Pz2; Flat: 4mm, 5mm; Star\*: T20, T25, T30, T40.
- · Ratchet & heads manufactured from Chrome Vanadium; Bits manufactured from S2 steel. Ergonomic soft grip handle.