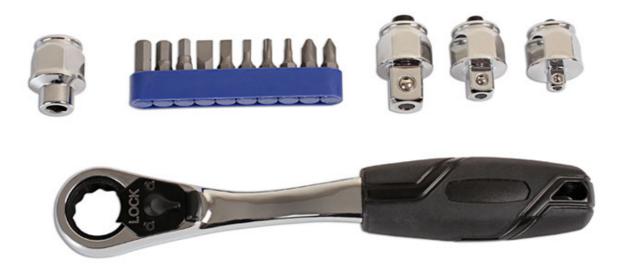

## Ratchet with 4 Interchangeable Heads

A 72 teeth, reversible ratchet set comprising 200mm long handle, four interchangeable heads: 1/4"D, 3/8"D, 1/2"D, Bit Driver & 10 assorted bits. The handle incorporates a quick release for fast socket change, sockets a quick release mechanism for easy swapping through different accessories.

## **Additional Information**

- 200mm reversible ratchet handle & four interchangeable heads: 1/4"D, 3/8"D, 1/2"D and Bit Driver. 72 teeth gives 5° ratcheting arc.
- · Heads easily lock into the handle and simply released with the quick release mechanism.
- The socket heads have an inbuilt quick release mechanism, ideal when swapping through different accessories.
- 10 Assorted bits supplied in bit holder Phillips: Ph1, Ph2; PzDrive: Pz1, Pz2; Flat: 4mm, 5mm; Star\*: T20, T25, T30, T40.
- · Ratchet & heads manufactured from Chrome Vanadium; Bits manufactured from S2 steel. Ergonomic soft grip handle.