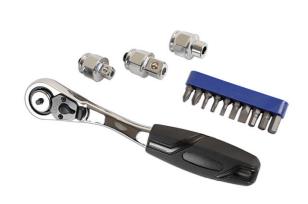

## Ratchet with 4 Interchangeable Heads

A 72 teeth, reversible ratchet set comprising 200mm long handle, four interchangeable heads: 1/4"D, 3/8"D, 1/2"D, Bit Driver & 10 assorted bits. The handle incorporates a quick release for fast socket change, sockets a quick release mechanism for easy swapping through different accessories.

## **Additional Information**

- 200mm reversible ratchet handle & four interchangeable heads: 1/4"D, 3/8"D, 1/2"D and Bit Driver. 72 teeth gives 5° ratcheting arc.
- · Heads easily lock into the handle and simply released with the quick release mechanism.
- The socket heads have an inbuilt quick release mechanism, ideal when swapping through different accessories.
- 10 Assorted bits supplied in bit holder Phillips: Ph1, Ph2; PzDrive: Pz1, Pz2; Flat: 4mm, 5mm; Star\*: T20, T25, T30, T40.
- · Ratchet & heads manufactured from Chrome Vanadium; Bits manufactured from S2 steel. Ergonomic soft grip handle.