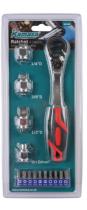

## Ratchet with 4 Interchangeable Heads

A 72 teeth, reversible ratchet set comprising 200mm long handle, four interchangeable heads: 1/4"D, 3/8"D, 1/2"D, Bit Driver & 10 assorted bits. The handle incorporates a quick release for fast socket change, sockets a quick release mechanism for easy swapping through different accessories.

## **Additional Information**

- 200mm reversible ratchet handle & four interchangeable heads: 1/4"D, 3/8"D, 1/2"D and Bit Driver. 72 teeth gives 5° ratcheting arc.
- · Heads easily lock into the handle and simply released with the quick release mechanism.
- The socket heads have an inbuilt quick release mechanism, ideal when swapping through different accessories.
- 10 Assorted bits supplied in bit holder Phillips: Ph1, Ph2; PzDrive: Pz1, Pz2; Flat: 4mm, 5mm; Star\*: T20, T25, T30, T40.
- · Ratchet & heads manufactured from Chrome Vanadium; Bits manufactured from S2 steel. Ergonomic soft grip handle.