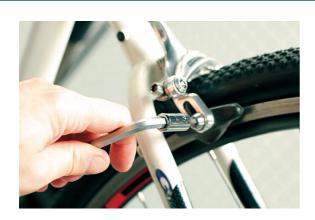

## **Bicycle Tool Kit 12pc**

A simple 12-piece bicycle tool kit, featuring 8x popular sized 1/4" shank screwdriver bits to cover many maintenance and adjustment requirements. Also includes 2x slimline plastic tyre levers, each featuring a spoke hook end that allows the levers to hold themselves in place when more than one is required.

## **Additional Information**

- A lightweight 12pc tool kit, suitable for road & trail side repairs or workshop maintenance.
- · Length: 105mm.
- Includes 8x S2 steel bits: Phillips: Ph2; Flat: 5mm; Hex: 2.5, 3, 4, 5 & 6mm; Star\*: T25.
- 1x 1/4"D magnetic bit holder with 1/4" hex key driver. 2x tyre levers with spoke-capture slot, allowing the tyre to be pulled out easily.
- All held in a plastic body, keeping the tools organised & easy to transport.