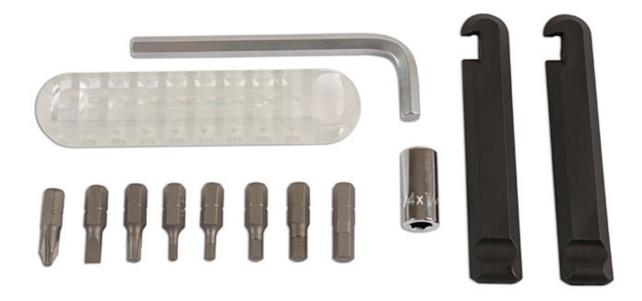

## **Bicycle Tool Kit 12pc**

A simple 12-piece bicycle tool kit, featuring 8x popular sized 1/4" shank screwdriver bits to cover many maintenance and adjustment requirements. Also includes 2x slimline plastic tyre levers, each featuring a spoke hook end that allows the levers to hold themselves in place when more than one is required.

## **Additional Information**

- A lightweight 12pc tool kit, suitable for road & trail side repairs or workshop maintenance.
- · Length: 105mm.
- Includes 8x S2 steel bits: Phillips: Ph2; Flat: 5mm; Hex: 2.5, 3, 4, 5 & 6mm; Star\*: T25.
- 1x 1/4"D magnetic bit holder with 1/4" hex key driver. 2x tyre levers with spoke-capture slot, allowing the tyre to be pulled out easily.
- All held in a plastic body, keeping the tools organised & easy to transport.