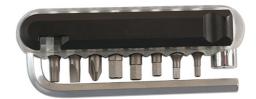

## **Bicycle Tool Kit 12pc**

A simple 12-piece bicycle tool kit, featuring 8x popular sized 1/4" shank screwdriver bits to cover many maintenance and adjustment requirements. Also includes 2x slimline plastic tyre levers, each featuring a spoke hook end that allows the levers to hold themselves in place when more than one is required.

## **Additional Information**

- A lightweight 12pc tool kit, suitable for road & trail side repairs or workshop maintenance.
- · Length: 105mm.
- Includes 8x S2 steel bits: Phillips: Ph2; Flat: 5mm; Hex: 2.5, 3, 4, 5 & 6mm; Star\*: T25.
- 1x 1/4"D magnetic bit holder with 1/4" hex key driver. 2x tyre levers with spoke-capture slot, allowing the tyre to be pulled out easily.
- All held in a plastic body, keeping the tools organised & easy to transport.