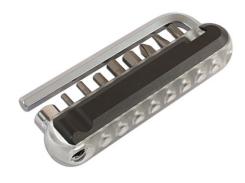

## **Bicycle Tool Kit 12pc**

A simple 12-piece bicycle tool kit, featuring 8x popular sized 1/4" shank screwdriver bits to cover many maintenance and adjustment requirements. Also includes 2x slimline plastic tyre levers, each featuring a spoke hook end that allows the levers to hold themselves in place when more than one is required.

## **Additional Information**

- A lightweight 12pc tool kit, suitable for road & trail side repairs or workshop maintenance.
- · Length: 105mm.
- Includes 8x S2 steel bits: Phillips: Ph2; Flat: 5mm; Hex: 2.5, 3, 4, 5 & 6mm; Star\*: T25.
- 1x 1/4"D magnetic bit holder with 1/4" hex key driver. 2x tyre levers with spoke-capture slot, allowing the tyre to be pulled out easily.
- All held in a plastic body, keeping the tools organised & easy to transport.