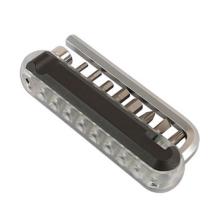

## **Bicycle Tool Kit 12pc**

A simple 12-piece bicycle tool kit, featuring 8x popular sized 1/4" shank screwdriver bits to cover many maintenance and adjustment requirements. Also includes 2x slimline plastic tyre levers, each featuring a spoke hook end that allows the levers to hold themselves in place when more than one is required.

## **Additional Information**

- A lightweight 12pc tool kit, suitable for road & trail side repairs or workshop maintenance.
- · Length: 105mm.
- Includes 8x S2 steel bits: Phillips: Ph2; Flat: 5mm; Hex: 2.5, 3, 4, 5 & 6mm; Star\*: T25.
- 1x 1/4"D magnetic bit holder with 1/4" hex key driver. 2x tyre levers with spoke-capture slot, allowing the tyre to be pulled out easily.
- All held in a plastic body, keeping the tools organised & easy to transport.