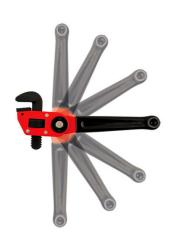

## **Additional Information**

- The handle can be locked in 9 different positions, providing easy access in hard to reach areas.
- Length: 250mm. Jaw width: 50mm.
- Jaw capacity range: 3mm 32mm.
- · Aluminium handle with Chrome Molybdenum jaws reduces tool weight, whilst ensuring maximum jaw strength.
- Handle can rotate up to 180°, in 20° increments.