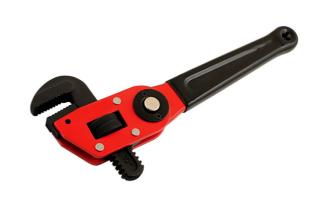

## **Multi Angle Pipe Wrench 250mm**

A heavy-duty pipe wrench, measuring 250mm long, that features an adjustable handle that can be locked in 9 different positions to provide easy access in hard to reach fixings. It is manufactured from aluminium with Chrome Molybdenum jaws, and features serrated teeth to offer a firm grip on a wide variety of different shaped and even damaged fixings from 3 to 32mm in diameter.

## **Additional Information**

- The handle can be locked in 9 different positions, providing easy access in hard to reach areas.
- Length: 250mm. Jaw width: 50mm.
- Jaw capacity range: 3mm 32mm.
- · Aluminium handle with Chrome Molybdenum jaws reduces tool weight, whilst ensuring maximum jaw strength.
- Handle can rotate up to 180°, in 20° increments.