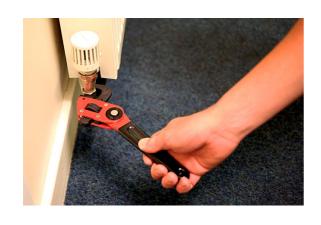

## **Multi Angle Pipe Wrench 250mm**

A heavy-duty pipe wrench, measuring 250mm long, that features an adjustable handle that can be locked in 9 different positions to provide easy access in hard to reach fixings. It is manufactured from aluminium with Chrome Molybdenum jaws, and features serrated teeth to offer a firm grip on a wide variety of different shaped and even damaged fixings from 3 to 32mm in diameter.