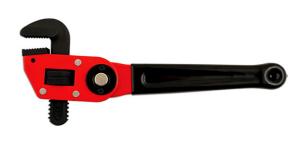

## **Multi Angle Pipe Wrench 250mm**

A heavy-duty pipe wrench, measuring 250mm long, that features an adjustable handle that can be locked in 9 different positions to provide easy access in hard to reach fixings. It is manufactured from aluminium with Chrome Molybdenum jaws, and features serrated teeth to offer a firm grip on a wide variety of different shaped and even damaged fixings from 3 to 32mm in diameter.

## **Additional Information**

- The handle can be locked in 9 different positions, providing easy access in hard to reach areas.
- Length: 250mm. Jaw width: 50mm.
- Jaw capacity range: 3mm 32mm.
- · Aluminium handle with Chrome Molybdenum jaws reduces tool weight, whilst ensuring maximum jaw strength.
- Handle can rotate up to 180°, in 20° increments.