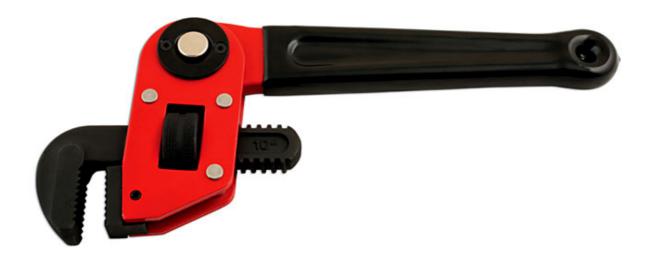

## **Multi Angle Pipe Wrench 250mm**

A heavy-duty pipe wrench, measuring 250mm long, that features an adjustable handle that can be locked in 9 different positions to provide easy access in hard to reach fixings. It is manufactured from aluminium with Chrome Molybdenum jaws, and features serrated teeth to offer a firm grip on a wide variety of different shaped and even damaged fixings from 3 to 32mm in diameter.

## **Additional Information**

- The handle can be locked in 9 different positions, providing easy access in hard to reach areas.
- Length: 250mm. Jaw width: 50mm.
- Jaw capacity range: 3mm 32mm.
- · Aluminium handle with Chrome Molybdenum jaws reduces tool weight, whilst ensuring maximum jaw strength.
- Handle can rotate up to 180°, in 20° increments.