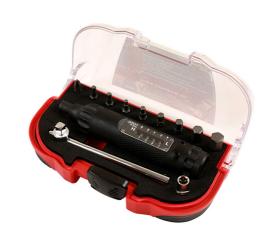

## **Torque Screwdriver Set for Bicycles**

This compact torque screwdriver is adjustable from 1 to 8Nm, making it suitable for bicycles and smaller applications. It has a magnetic socket, which securely retains the 1/4" shank screwdriver bits while in use, comes with; a set of 9 screwdriver bits, 1/4" square drive T-bar together with a 6mm adaptor and is supplied in a plastic storage case.

## **Additional Information**

- Magnetic torque screwdriver 1-8Nm (accuracy +/- 10%), with easy to read gauge.
- Suitable for use with any 1/4" shank screwdriver bits.
- Includes 9x S2 steel bits: Phillips: Ph2; Hex: 3, 4, 5, 6, 8 & 10mm; Star\*: 2x T25.
- Also includes 1x 1/4"D T-Bar & 6mm adaptor for use to set the torque.
- · Part of the Kamasa Bicycle range.