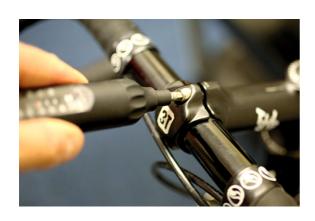

## **Torque Screwdriver Set for Bicycles**

This compact torque screwdriver is adjustable from 1 to 8Nm, making it suitable for bicycles and smaller applications. It has a magnetic socket, which securely retains the 1/4" shank screwdriver bits while in use, comes with; a set of 9 screwdriver bits, 1/4" square drive T-bar together with a 6mm adaptor and is supplied in a plastic storage case.