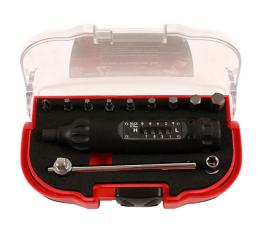

## **Torque Screwdriver Set for Bicycles**

This compact torque screwdriver is adjustable from 1 to 8Nm, making it suitable for bicycles and smaller applications. It has a magnetic socket, which securely retains the 1/4" shank screwdriver bits while in use, comes with; a set of 9 screwdriver bits, 1/4" square drive T-bar together with a 6mm adaptor and is supplied in a plastic storage case.

## **Additional Information**

- Magnetic torque screwdriver 1-8Nm (accuracy +/- 10%), with easy to read gauge.
- Suitable for use with any 1/4" shank screwdriver bits.
- Includes 9x S2 steel bits: Phillips: Ph2; Hex: 3, 4, 5, 6, 8 & 10mm; Star\*: 2x T25.
- Also includes 1x 1/4"D T-Bar & 6mm adaptor for use to set the torque.
- · Part of the Kamasa Bicycle range.