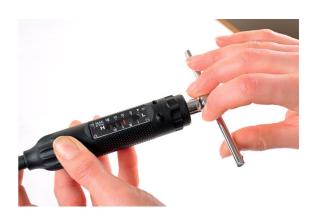

## **Torque Screwdriver Set for Bicycles**

This compact torque screwdriver is adjustable from 1 to 8Nm, making it suitable for bicycles and smaller applications. It has a magnetic socket, which securely retains the 1/4" shank screwdriver bits while in use, comes with; a set of 9 screwdriver bits, 1/4" square drive T-bar together with a 6mm adaptor and is supplied in a plastic storage case.

## **Additional Information**

- Magnetic torque screwdriver 1-8Nm (accuracy +/- 10%), with easy to read gauge.
- Suitable for use with any 1/4" shank screwdriver bits.
- Includes 9x S2 steel bits: Phillips: Ph2; Hex: 3, 4, 5, 6, 8 & 10mm; Star\*: 2x T25.
- Also includes 1x 1/4"D T-Bar & 6mm adaptor for use to set the torque.
- · Part of the Kamasa Bicycle range.