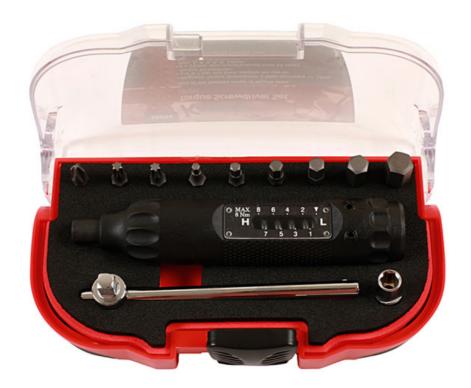

## **Torque Screwdriver Set for Bicycles**

This compact torque screwdriver is adjustable from 1 to 8Nm, making it suitable for bicycles and smaller applications. It has a magnetic socket, which securely retains the 1/4" shank screwdriver bits while in use, comes with; a set of 9 screwdriver bits, 1/4" square drive T-bar together with a 6mm adaptor and is supplied in a plastic storage case.

## **Additional Information**

- Magnetic torque screwdriver 1-8Nm (accuracy +/- 10%), with easy to read gauge.
- Suitable for use with any 1/4" shank screwdriver bits.
- Includes 9x S2 steel bits: Phillips: Ph2; Hex: 3, 4, 5, 6, 8 & 10mm; Star\*: 2x T25.
- Also includes 1x 1/4"D T-Bar & 6mm adaptor for use to set the torque.
- · Part of the Kamasa Bicycle range.