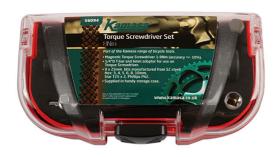

## **Torque Screwdriver Set for Bicycles**

This compact torque screwdriver is adjustable from 1 to 8Nm, making it suitable for bicycles and smaller applications. It has a magnetic socket, which securely retains the 1/4" shank screwdriver bits while in use, comes with; a set of 9 screwdriver bits, 1/4" square drive T-bar together with a 6mm adaptor and is supplied in a plastic storage case.

## **Additional Information**

- Magnetic torque screwdriver 1-8Nm (accuracy +/- 10%), with easy to read gauge.
- Suitable for use with any 1/4" shank screwdriver bits.
- Includes 9x S2 steel bits: Phillips: Ph2; Hex: 3, 4, 5, 6, 8 & 10mm; Star\*: 2x T25.
- Also includes 1x 1/4"D T-Bar & 6mm adaptor for use to set the torque.
- · Part of the Kamasa Bicycle range.