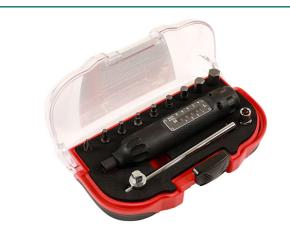

## **Torque Screwdriver Set for Bicycles**

This compact torque screwdriver is adjustable from 1 to 8Nm, making it suitable for bicycles and smaller applications. It has a magnetic socket, which securely retains the 1/4" shank screwdriver bits while in use, comes with; a set of 9 screwdriver bits, 1/4" square drive T-bar together with a 6mm adaptor and is supplied in a plastic storage case.

## **Additional Information**

- Magnetic torque screwdriver 1-8Nm (accuracy +/- 10%), with easy to read gauge.
- Suitable for use with any 1/4" shank screwdriver bits.
- Includes 9x S2 steel bits: Phillips: Ph2; Hex: 3, 4, 5, 6, 8 & 10mm; Star\*: 2x T25.
- Also includes 1x 1/4"D T-Bar & 6mm adaptor for use to set the torque.
- · Part of the Kamasa Bicycle range.