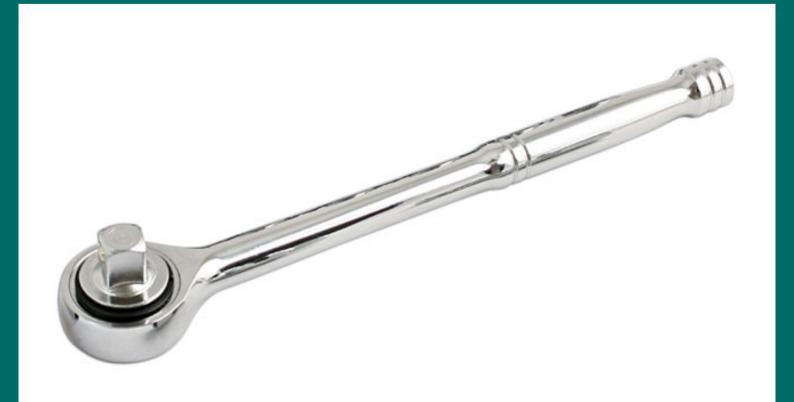

## Ratchet 1/2"D

A 1/2"D ratchet handle, measuring 245mm long with 48 teeth ratchet mechanism. Manufactured from S45C steel with a polished finish, it also features a simple twist lever to reverse the ratcheting direction.

## **Additional Information**

- 1/2"D x 48 teeth ratchet mechanism, with a 7.5° ratcheting arc.
- · Length: 245mm.
- Simple twist lever to reverse ratcheting direction.
- Manufactured from S45C steel with a polished finish, the simple handle design offers comfort & control.
- Also available in 1/4"D, Kamasa Part No. 56091, & 3/8"D, Kamasa Part No 56092.