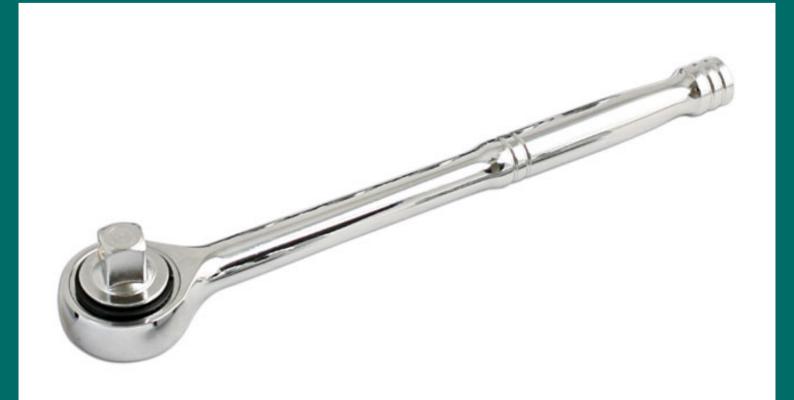

## Ratchet 3/8"D

A 3/8"D ratchet handle, measuring 195mm long with 48 teeth ratchet mechanism. Manufactured from S45C steel with a polished finish, it also features a simple twist lever to reverse the ratcheting direction.

## **Additional Information**

- 3/8"D x 48 teeth ratchet mechanism, with a 7.5° ratcheting arc.
- Length: 195mm.
- Simple twist lever to reverse ratcheting direction.
- Manufactured from S45C steel with a polished finish, the simple handle design offers comfort & control.
- Also available in 1/4"D, Kamasa Part No. 56091, & 1/2"D, Kamasa Part No 56093.