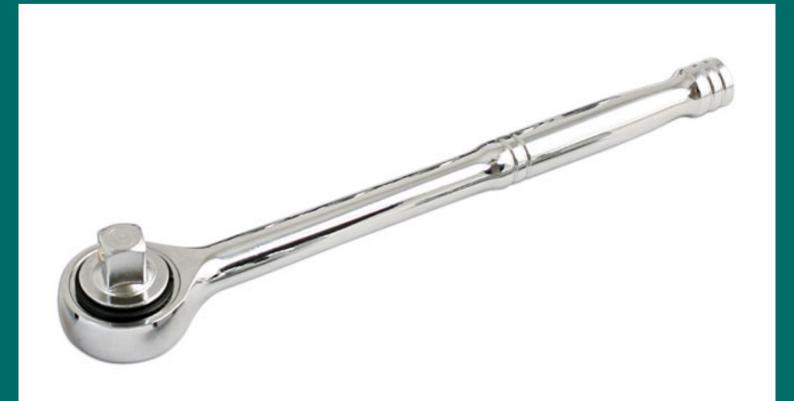

## Ratchet 1/4"D

A 1/4"D ratchet handle, measuring 135mm long with 48 teeth ratchet mechanism. Manufactured from S45C steel with a polished finish, it also features a simple twist lever to reverse the ratcheting direction.

## **Additional Information**

- 1/4"D x 48 teeth ratchet mechanism, with a 7.5° ratcheting arc.
- Length: 135mm.
- Simple twist lever to reverse ratcheting direction.
- Manufactured from S45C steel with a polished finish, the simple handle design offers comfort & control.
- Also available in 3/8"D, Kamasa Part No. 56092, & 1/2"D, Kamasa Part No 56093.