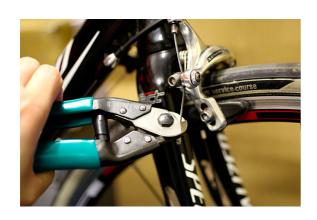

## **Bicycle Cable Cutters**

A pair of 190mm cable cutters, featuring spring loaded hardened cutting jaws, suitable for cutting bicycle inner and outer brake and gear cables. They also feature a thumb-lock to protect the cutting jaws when not in use, together with vinyl dipped handles for grip and comfort.

## **Additional Information**

- Suitable for cutting brake & gear inner cables & outer housings quickly & easily.
- · Length: 190mm.
- · Spring loaded for ease of use.
- Thumb-lock closure is easy to open & protects cutter when closed.
- · Hardened jaws for longevity & durability, with vinyl dipped handles.