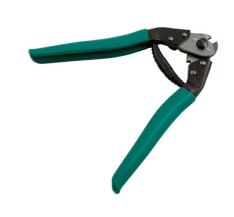

## **Bicycle Cable Cutters**

A pair of 190mm cable cutters, featuring spring loaded hardened cutting jaws, suitable for cutting bicycle inner and outer brake and gear cables. They also feature a thumb-lock to protect the cutting jaws when not in use, together with vinyl dipped handles for grip and comfort.

## **Additional Information**

- Suitable for cutting brake & gear inner cables & outer housings quickly & easily.
- · Length: 190mm.
- · Spring loaded for ease of use.
- Thumb-lock closure is easy to open & protects cutter when closed.
- · Hardened jaws for longevity & durability, with vinyl dipped handles.