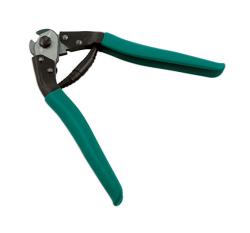

## **Bicycle Cable Cutters**

A pair of 190mm cable cutters, featuring spring loaded hardened cutting jaws, suitable for cutting bicycle inner and outer brake and gear cables. They also feature a thumb-lock to protect the cutting jaws when not in use, together with vinyl dipped handles for grip and comfort.

## **Additional Information**

- Suitable for cutting brake & gear inner cables & outer housings quickly & easily.
- · Length: 190mm.
- · Spring loaded for ease of use.
- Thumb-lock closure is easy to open & protects cutter when closed.
- · Hardened jaws for longevity & durability, with vinyl dipped handles.