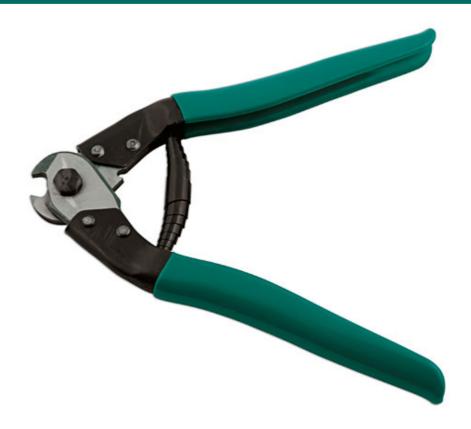

## **Bicycle Cable Cutters**

A pair of 190mm cable cutters, featuring spring loaded hardened cutting jaws, suitable for cutting bicycle inner and outer brake and gear cables. They also feature a thumb-lock to protect the cutting jaws when not in use, together with vinyl dipped handles for grip and comfort.

## **Additional Information**

- Suitable for cutting brake & gear inner cables & outer housings quickly & easily.
- · Length: 190mm.
- · Spring loaded for ease of use.
- Thumb-lock closure is easy to open & protects cutter when closed.
- · Hardened jaws for longevity & durability, with vinyl dipped handles.