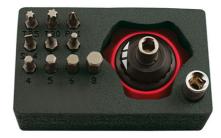

## **Finger Ratchet Set 11pc**

A lightweight finger ratchet kit, featuring a double drive ratchet for 1/4"D sockets and 1/4" shank bits, and supplied with and 10x popular sized 1/4" shank screwdriver bits to cover many maintenance requirements. Lightweight at only 102g it is ideal for stowing in any saddle bag, back pack or mobile tool kit. Part of the Kamasa cycle range.

## **Additional Information**

- Incorporates twin drive for 1/4"D sockets & 1/4" shank screwdriver bits.
- Ratchet mechanism features reverse, lock & forward modes.
- Diameter: 52mm. Weight: 102g.
- Includes 10x S2 steel bits: Phillips: Ph1; Flat: 4mm; Hex: 2, 3, 4, 5, 6 & 8mm; Star\*: T25 & T30. 1x 1/4"D bit adaptor.
- · CNC machined handle provides contoured grip for comfort & power.