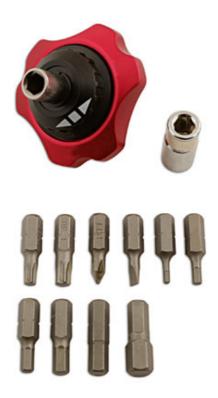

## **Finger Ratchet Set 11pc**

A lightweight finger ratchet kit, featuring a double drive ratchet for 1/4"D sockets and 1/4" shank bits, and supplied with and 10x popular sized 1/4" shank screwdriver bits to cover many maintenance requirements. Lightweight at only 102g it is ideal for stowing in any saddle bag, back pack or mobile tool kit. Part of the Kamasa cycle range.

## **Additional Information**

- Incorporates twin drive for 1/4"D sockets & 1/4" shank screwdriver bits.
- Ratchet mechanism features reverse, lock & forward modes.
- Diameter: 52mm. Weight: 102g.
- Includes 10x S2 steel bits: Phillips: Ph1; Flat: 4mm; Hex: 2, 3, 4, 5, 6 & 8mm; Star\*: T25 & T30. 1x 1/4"D bit adaptor.
- · CNC machined handle provides contoured grip for comfort & power.