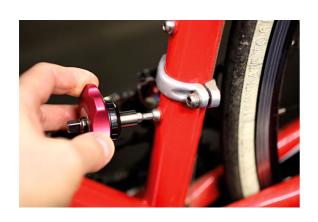

## **Finger Ratchet Set 11pc**

A lightweight finger ratchet kit, featuring a double drive ratchet for 1/4"D sockets and 1/4" shank bits, and supplied with and 10x popular sized 1/4" shank screwdriver bits to cover many maintenance requirements. Lightweight at only 102g it is ideal for stowing in any saddle bag, back pack or mobile tool kit. Part of the Kamasa cycle range.