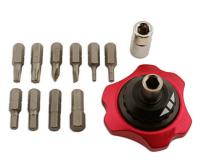

## **Finger Ratchet Set 11pc**

A lightweight finger ratchet kit, featuring a double drive ratchet for 1/4"D sockets and 1/4" shank bits, and supplied with and 10x popular sized 1/4" shank screwdriver bits to cover many maintenance requirements. Lightweight at only 102g it is ideal for stowing in any saddle bag, back pack or mobile tool kit. Part of the Kamasa cycle range.

## **Additional Information**

- Incorporates twin drive for 1/4"D sockets & 1/4" shank screwdriver bits.
- Ratchet mechanism features reverse, lock & forward modes.
- Diameter: 52mm. Weight: 102g.
- Includes 10x S2 steel bits: Phillips: Ph1; Flat: 4mm; Hex: 2, 3, 4, 5, 6 & 8mm; Star\*: T25 & T30. 1x 1/4"D bit adaptor.
- · CNC machined handle provides contoured grip for comfort & power.