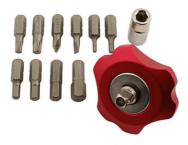

## **Finger Ratchet Set 11pc**

A lightweight finger ratchet kit, featuring a double drive ratchet for 1/4"D sockets and 1/4" shank bits, and supplied with and 10x popular sized 1/4" shank screwdriver bits to cover many maintenance requirements. Lightweight at only 102g it is ideal for stowing in any saddle bag, back pack or mobile tool kit. Part of the Kamasa cycle range.

## **Additional Information**

- Incorporates twin drive for 1/4"D sockets & 1/4" shank screwdriver bits.
- Ratchet mechanism features reverse, lock & forward modes.
- Diameter: 52mm. Weight: 102g.
- Includes 10x S2 steel bits: Phillips: Ph1; Flat: 4mm; Hex: 2, 3, 4, 5, 6 & 8mm; Star\*: T25 & T30. 1x 1/4"D bit adaptor.
- · CNC machined handle provides contoured grip for comfort & power.