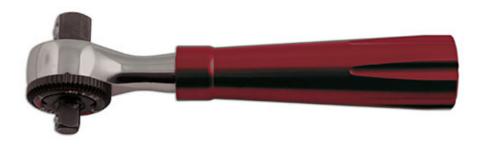

## Mini Ratchet 1/4"D & 3/8"D

A double drive, 1/4"D & 3/8"D, mini ratchet handle with a reversible 72 teeth mechanism and an integral LED lamp in the handle. It measures 122mm in length, and features a lightweight aluminium handle making it ideal for stowing in any saddle bag, back pack or mobile tool kit. Part of the Kamasa cycle range.

## **Additional Information**

- Dual drive 1/4"D & 3/8"D mini ratchet.
- 72 teeth ratchet mechanism, with a 5° ratcheting arc.
- · Length: 122mm. Weight: 125g.
- Also features an integrated 9 lumen LED light at the base of the handle.
- CNC machined comfort grip aluminium handle, with steel head for strength.