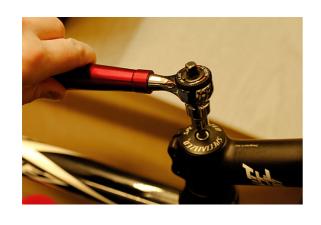

## Mini Ratchet 1/4"D & 3/8"D

A double drive, 1/4"D & 3/8"D, mini ratchet handle with a reversible 72 teeth mechanism and an integral LED lamp in the handle. It measures 122mm in length, and features a lightweight aluminium handle making it ideal for stowing in any saddle bag, back pack or mobile tool kit. Part of the Kamasa cycle range.