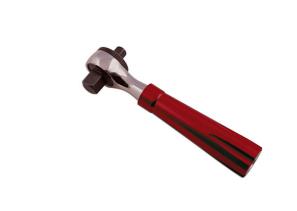

## Mini Ratchet 1/4"D & 3/8"D

A double drive, 1/4"D & 3/8"D, mini ratchet handle with a reversible 72 teeth mechanism and an integral LED lamp in the handle. It measures 122mm in length, and features a lightweight aluminium handle making it ideal for stowing in any saddle bag, back pack or mobile tool kit. Part of the Kamasa cycle range.

## **Additional Information**

- Dual drive 1/4"D & 3/8"D mini ratchet.
- 72 teeth ratchet mechanism, with a 5° ratcheting arc.
- · Length: 122mm. Weight: 125g.
- Also features an integrated 9 lumen LED light at the base of the handle.
- CNC machined comfort grip aluminium handle, with steel head for strength.