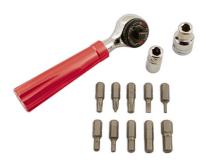

## Mini Ratchet & Bit Set 12pc

A double drive, 1/4"D & 3/8"D, mini ratchet handle supplied with 2x bit adaptors and 10x popular sized 1/4" shank screwdriver bits. The ratchet features a reversible 72 teeth mechanism and an integral LED lamp in the handle. It measures 122mm in length, and features a lightweight aluminium handle making it ideal for stowing in any saddle bag, back pack or mobile tool kit. Part of the Kamasa cycle range.

## **Additional Information**

- Dual drive 1/4"D & 3/8"D mini ratchet with screwdriver bit set.
- 72 teeth ratchet mechanism, with a 5° ratcheting arc.
- · Length: 122mm. Weight: 125g.
- Includes 10x S2 steel bits: Phillips: Ph1; Flat: 4mm; Hex: 2, 3, 4, 5, 6 & 8mm; Star\*: T25 & T30. 1x 1/4"D & 3/8"D bit adaptors.
- · CNC Machined comfort grip aluminium handle, with steel head for strength & integrated 9 lumen LED lamp.