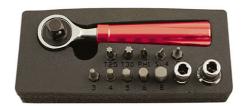

## Mini Ratchet & Bit Set 12pc

A double drive, 1/4"D & 3/8"D, mini ratchet handle supplied with 2x bit adaptors and 10x popular sized 1/4" shank screwdriver bits. The ratchet features a reversible 72 teeth mechanism and an integral LED lamp in the handle. It measures 122mm in length, and features a lightweight aluminium handle making it ideal for stowing in any saddle bag, back pack or mobile tool kit. Part of the Kamasa cycle range.

## **Additional Information**

- Dual drive 1/4"D & 3/8"D mini ratchet with screwdriver bit set.
- 72 teeth ratchet mechanism, with a 5° ratcheting arc.
- · Length: 122mm. Weight: 125g.
- Includes 10x S2 steel bits: Phillips: Ph1; Flat: 4mm; Hex: 2, 3, 4, 5, 6 & 8mm; Star\*: T25 & T30. 1x 1/4"D & 3/8"D bit adaptors.
- · CNC Machined comfort grip aluminium handle, with steel head for strength & integrated 9 lumen LED lamp.