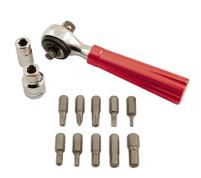

## Mini Ratchet & Bit Set 12pc

A double drive, 1/4"D & 3/8"D, mini ratchet handle supplied with 2x bit adaptors and 10x popular sized 1/4" shank screwdriver bits. The ratchet features a reversible 72 teeth mechanism and an integral LED lamp in the handle. It measures 122mm in length, and features a lightweight aluminium handle making it ideal for stowing in any saddle bag, back pack or mobile tool kit. Part of the Kamasa cycle range.

## **Additional Information**

- Dual drive 1/4"D & 3/8"D mini ratchet with screwdriver bit set.
- 72 teeth ratchet mechanism, with a 5° ratcheting arc.
- · Length: 122mm. Weight: 125g.
- Includes 10x S2 steel bits: Phillips: Ph1; Flat: 4mm; Hex: 2, 3, 4, 5, 6 & 8mm; Star\*: T25 & T30. 1x 1/4"D & 3/8"D bit adaptors.
- · CNC Machined comfort grip aluminium handle, with steel head for strength & integrated 9 lumen LED lamp.