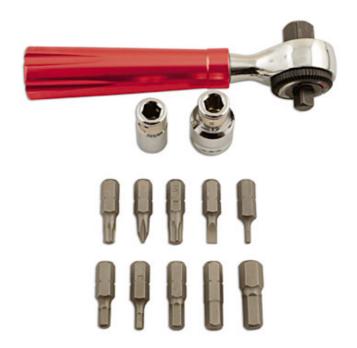

## Mini Ratchet & Bit Set 12pc

A double drive, 1/4"D & 3/8"D, mini ratchet handle supplied with 2x bit adaptors and 10x popular sized 1/4" shank screwdriver bits. The ratchet features a reversible 72 teeth mechanism and an integral LED lamp in the handle. It measures 122mm in length, and features a lightweight aluminium handle making it ideal for stowing in any saddle bag, back pack or mobile tool kit. Part of the Kamasa cycle range.

## **Additional Information**

- Dual drive 1/4"D & 3/8"D mini ratchet with screwdriver bit set.
- 72 teeth ratchet mechanism, with a 5° ratcheting arc.
- · Length: 122mm. Weight: 125g.
- Includes 10x S2 steel bits: Phillips: Ph1; Flat: 4mm; Hex: 2, 3, 4, 5, 6 & 8mm; Star\*: T25 & T30. 1x 1/4"D & 3/8"D bit adaptors.
- · CNC Machined comfort grip aluminium handle, with steel head for strength & integrated 9 lumen LED lamp.