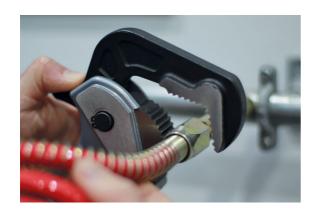

## **Aluminium Pipe Wrench 350mm**

A heavy-duty self-adjusting pipe wrench, measuring 350mm long, manufactured from aluminium with steel hardened jaws. The serrated teeth offer a firm grip on a wide variety of different shaped and even damaged fixings from 20 to 48mm in diameter.

## **Additional Information**

- Simple spring-loaded adjuster allows jaws to be quickly adjust in a single-handed operation.
- Length: 350mm (14").
- Jaw capacity range: 20mm 48mm.
- Aluminium handle reduces tool weight by nearly 40% in comparison to similar, cast iron models.
- · Tough, hardened steel jaws for strength & durability.