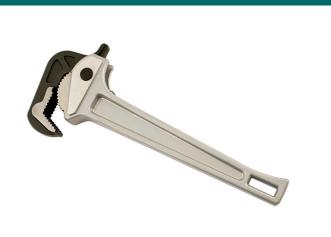

## **Aluminium Pipe Wrench 350mm**

A heavy-duty self-adjusting pipe wrench, measuring 350mm long, manufactured from aluminium with steel hardened jaws. The serrated teeth offer a firm grip on a wide variety of different shaped and even damaged fixings from 20 to 48mm in diameter.

## **Additional Information**

- Simple spring-loaded adjuster allows jaws to be quickly adjust in a single-handed operation.
- Length: 350mm (14").
- Jaw capacity range: 20mm 48mm.
- Aluminium handle reduces tool weight by nearly 40% in comparison to similar, cast iron models.
- · Tough, hardened steel jaws for strength & durability.