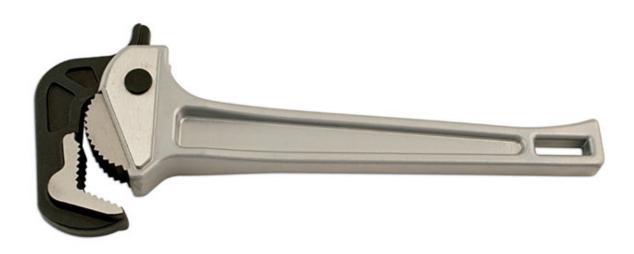

## **Aluminium Pipe Wrench 350mm**

A heavy-duty self-adjusting pipe wrench, measuring 350mm long, manufactured from aluminium with steel hardened jaws. The serrated teeth offer a firm grip on a wide variety of different shaped and even damaged fixings from 20 to 48mm in diameter.

## **Additional Information**

- Simple spring-loaded adjuster allows jaws to be quickly adjust in a single-handed operation.
- Length: 350mm (14").
- Jaw capacity range: 20mm 48mm.
- Aluminium handle reduces tool weight by nearly 40% in comparison to similar, cast iron models.
- · Tough, hardened steel jaws for strength & durability.