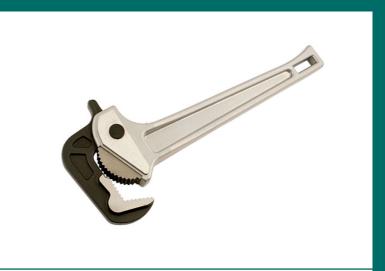

## **Aluminium Pipe Wrench 350mm**

A heavy-duty self-adjusting pipe wrench, measuring 350mm long, manufactured from aluminium with steel hardened jaws. The serrated teeth offer a firm grip on a wide variety of different shaped and even damaged fixings from 20 to 48mm in diameter.

## **Additional Information**

- Simple spring-loaded adjuster allows jaws to be quickly adjust in a single-handed operation.
- Length: 350mm (14").
- Jaw capacity range: 20mm 48mm.
- Aluminium handle reduces tool weight by nearly 40% in comparison to similar, cast iron models.
- · Tough, hardened steel jaws for strength & durability.