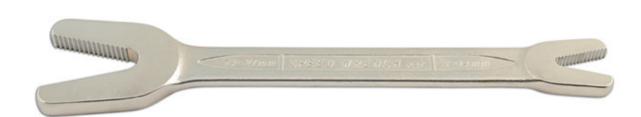

## **Speed Wrench**

A double-ended universal speed spanner, measuring 250mm long with V-shaped open jaws. Manufactured from Chrome Molybdenum, each end features 1 plain and 1 toothed jaw which have been designed to fit; metric, imperial, Star\* & square profile fixings.

## **Additional Information**

- A multi-purpose Y-type wrench, suitable for use on fixings with hex, Star\* & square profiles.
- · Length: 250mm.
- Metric size range: 5mm 27mm; Imperial size range: 7/32" 11/16"; Star\* size range: E6 E32; Square size range: 1/4" 5/8".
- · Manufactured from Chrome Molybdenum, for strength & durability, with a satin finish & polished jaws.
- Saves time as the head shape & teeth quickly & easily connect to the fastener.