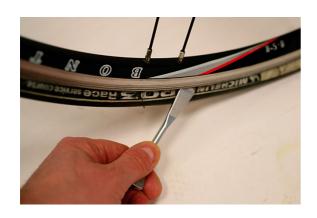

## **Tyre Lever Set 3pc**

Set of 3 compact aluminium tyre levers, suitable for road and trail side repairs, as well as general workshop use. Each features a spoke hook end that allows the levers to hold themselves in place when more than one is required. Their slimline compact design makes them ideal for packing into any saddle bag, back pack, or toolkit.

## **Additional Information**

- 3x lightweight & compact tyre levers.
- · Each features an ergonomic bend with spoke hook, allowing the tire to be pulled out easily.
- · Length: 92mm.
- · Manufactured from aluminium for strength & lightness.
- · Part of the Kamasa Cycle Range.