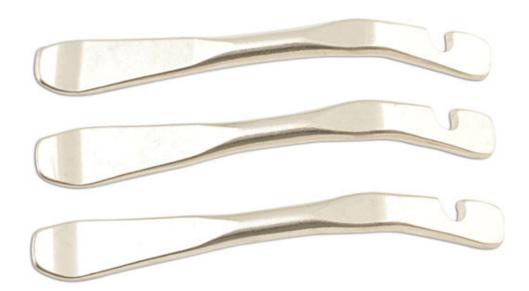

## **Tyre Lever Set 3pc**

Set of 3 compact aluminium tyre levers, suitable for road and trail side repairs, as well as general workshop use. Each features a spoke hook end that allows the levers to hold themselves in place when more than one is required. Their slimline compact design makes them ideal for packing into any saddle bag, back pack, or toolkit.

## **Additional Information**

- 3x lightweight & compact tyre levers.
- · Each features an ergonomic bend with spoke hook, allowing the tire to be pulled out easily.
- · Length: 92mm.
- · Manufactured from aluminium for strength & lightness.
- · Part of the Kamasa Cycle Range.