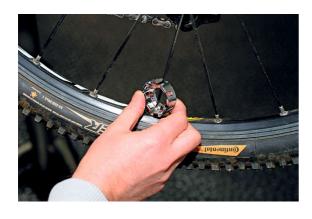

## **Spoke Adjuster**

A multi-size spoke key, designed for adjusting the tension of the spokes and truing bicycle wheels. The wrench covers 6 popular sizes of spoke nipple ranging from 10-15g, and is manufactured from forged steel with a plated finish.