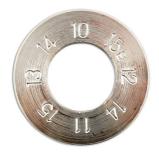

## **Spoke Adjuster**

A multi-size spoke key, designed for adjusting the tension of the spokes and truing bicycle wheels. The wrench covers 6 popular sizes of spoke nipple ranging from 10-15g, and is manufactured from forged steel with a plated finish.

## **Additional Information**

- For tightening & adjusting bicycle spoke nipples.
- · Ideal for quick repairs.
- Sizes: 9g, 10g, 11g, 12g, 13g, 14g & 15g
- · Manufactured from forged steel for durability with plated finish.
- · Part of the Kamasa Bicycle range.