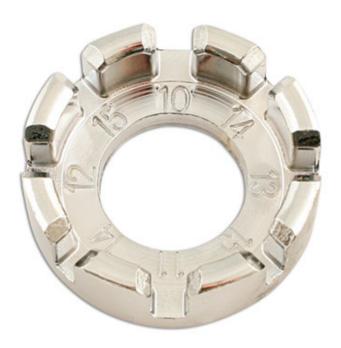

## **Spoke Adjuster**

A multi-size spoke key, designed for adjusting the tension of the spokes and truing bicycle wheels. The wrench covers 6 popular sizes of spoke nipple ranging from 10-15g, and is manufactured from forged steel with a plated finish.

## **Additional Information**

- For tightening & adjusting bicycle spoke nipples.
- · Ideal for quick repairs.
- Sizes: 9g, 10g, 11g, 12g, 13g, 14g & 15g
- · Manufactured from forged steel for durability with plated finish.
- · Part of the Kamasa Bicycle range.