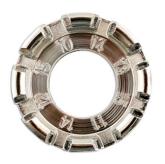

## **Spoke Adjuster**

A multi-size spoke key, designed for adjusting the tension of the spokes and truing bicycle wheels. The wrench covers 6 popular sizes of spoke nipple ranging from 10-15g, and is manufactured from forged steel with a plated finish.

## **Additional Information**

- For tightening & adjusting bicycle spoke nipples.
- · Ideal for quick repairs.
- Sizes: 9g, 10g, 11g, 12g, 13g, 14g & 15g
- · Manufactured from forged steel for durability with plated finish.
- · Part of the Kamasa Bicycle range.