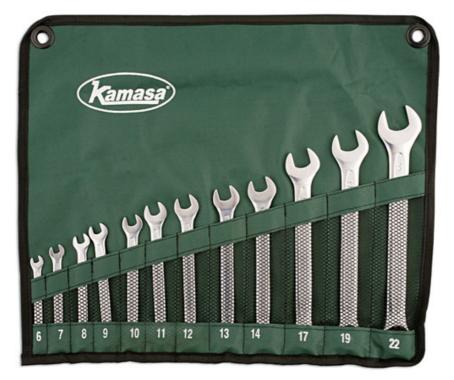

## **Combination Spanner Set 12pc**

A 12 piece metric combination spanner set, manufactured from Chrome Vanadium with a matt finish. Supplied in a useful storage wallet with eyelets for hanging on a workshop wall.

## **Additional Information**

- Sizes: 6, 7, 8, 9, 10, 11, 12, 13, 14, 17, 19, 22mm
- Manufactured from Chrome Vanadium with a matt finish.
- Supplied in a handy storage wallet with eyelets for hanging on a workshop wall.
- •