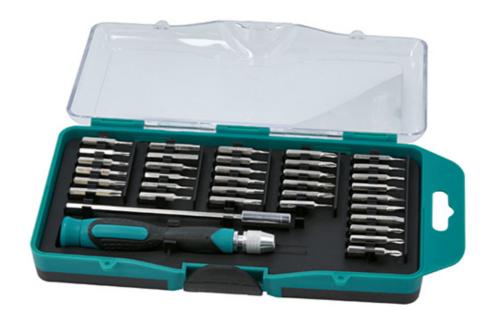

## **Precision Bit Set 36pc**

A 36-piece precision tool kit comprising 34x assorted screwdriver bits with a 4mm shank, bit driver and 120mm extension bar. Ideal for repairing glasses, watches, cameras and other electrical devices.

## **Additional Information**

- Includes: 34x precision bits: PzDrive: Pz00, Pz0 & Pz1; Phillips: Ph000, Ph00, Ph0, Ph1 & Ph2; Flat: 1, 1,5, 2, 2.5, 3, 3.5 & 4mm.
- Hex: 0.7, 0.9, 1.3, 1,5, 2, 2.5, 3, 3.5 & 4mm; Star\*: T3, T4, T5, T6, T7, T8, T9, T10, T15 & T20.
- 1x precision bit driver with soft grip handle & swivel head cap for ease of use.
- Also features a 120mm extension bar with magnetic bit holder.
- Bits manufactured from Chrome Vanadium & supplied in a plastic storage case.