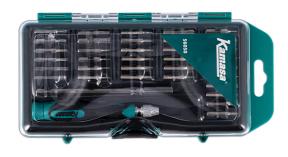

## **Precision Bit Set 36pc**

A 36-piece precision tool kit comprising 34x assorted screwdriver bits with a 4mm shank, bit driver and 120mm extension bar. Ideal for repairing glasses, watches, cameras and other electrical devices.

## **Additional Information**

- Includes: 34x precision bits: PzDrive: Pz00, Pz0 & Pz1; Phillips: Ph000, Ph00, Ph0, Ph1 & Ph2; Flat: 1, 1,5, 2, 2.5, 3, 3.5 & 4mm.
- Hex: 0.7, 0.9, 1.3, 1,5, 2, 2.5, 3, 3.5 & 4mm; Star\*: T3, T4, T5, T6, T7, T8, T9, T10, T15 & T20.
- 1x precision bit driver with soft grip handle & swivel head cap for ease of use.
- Also features a 120mm extension bar with magnetic bit holder.
- Bits manufactured from Chrome Vanadium & supplied in a plastic storage case.