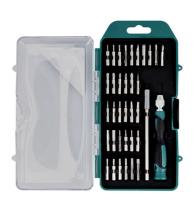

## **Precision Bit Set 36pc**

A 36-piece precision tool kit comprising 34x assorted screwdriver bits with a 4mm shank, bit driver and 120mm extension bar. Ideal for repairing glasses, watches, cameras and other electrical devices.

## **Additional Information**

- Includes: 34x precision bits: PzDrive: Pz00, Pz0 & Pz1; Phillips: Ph000, Ph00, Ph0, Ph1 & Ph2; Flat: 1, 1,5, 2, 2.5, 3, 3.5 & 4mm.
- Hex: 0.7, 0.9, 1.3, 1,5, 2, 2.5, 3, 3.5 & 4mm; Star\*: T3, T4, T5, T6, T7, T8, T9, T10, T15 & T20.
- 1x precision bit driver with soft grip handle & swivel head cap for ease of use.
- Also features a 120mm extension bar with magnetic bit holder.
- Bits manufactured from Chrome Vanadium & supplied in a plastic storage case.