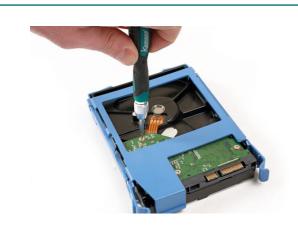

## **Precision Bit Set 36pc**

A 36-piece precision tool kit comprising 34x assorted screwdriver bits with a 4mm shank, bit driver and 120mm extension bar. Ideal for repairing glasses, watches, cameras and other electrical devices.