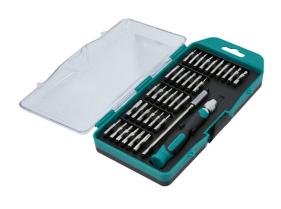

## **Precision Bit Set 36pc**

A 36-piece precision tool kit comprising 34x assorted screwdriver bits with a 4mm shank, bit driver and 120mm extension bar. Ideal for repairing glasses, watches, cameras and other electrical devices.

## **Additional Information**

- Includes: 34x precision bits: PzDrive: Pz00, Pz0 & Pz1; Phillips: Ph000, Ph00, Ph0, Ph1 & Ph2; Flat: 1, 1,5, 2, 2.5, 3, 3.5 & 4mm.
- Hex: 0.7, 0.9, 1.3, 1,5, 2, 2.5, 3, 3.5 & 4mm; Star\*: T3, T4, T5, T6, T7, T8, T9, T10, T15 & T20.
- 1x precision bit driver with soft grip handle & swivel head cap for ease of use.
- Also features a 120mm extension bar with magnetic bit holder.
- Bits manufactured from Chrome Vanadium & supplied in a plastic storage case.