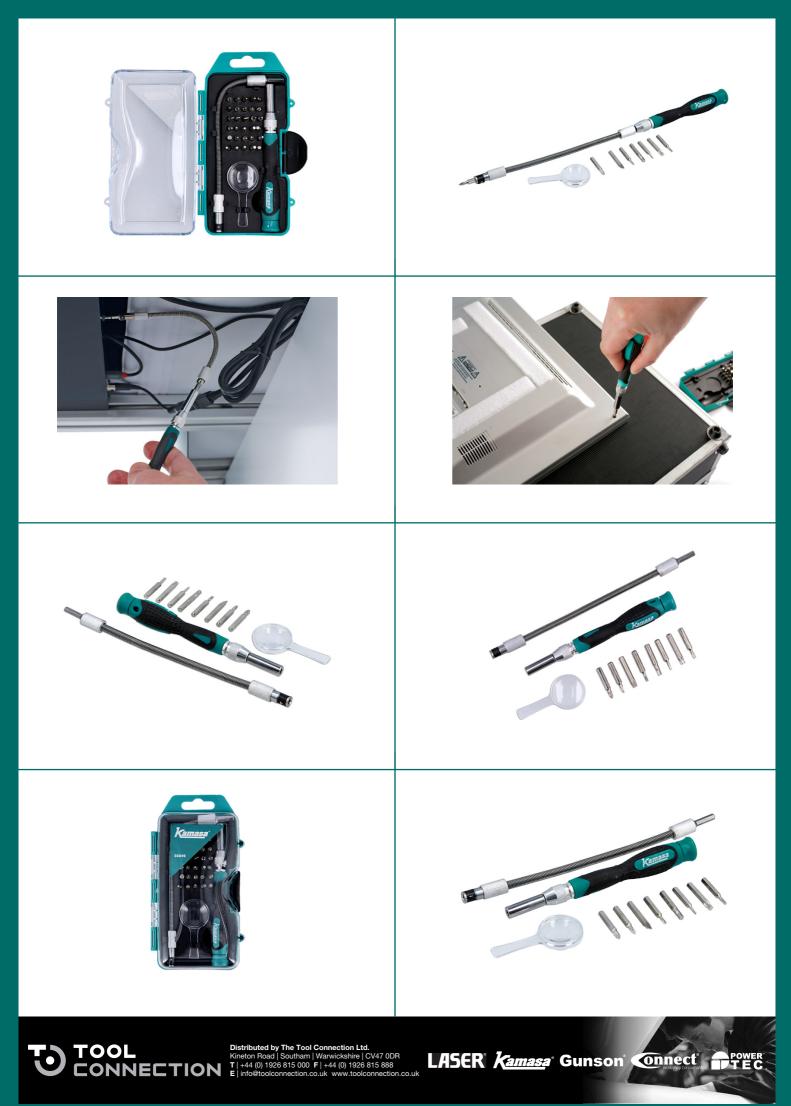

## **Precision Tool Kit 33pc**

A 33-piece, precision tool kit with an extendable bit driver and a flexible shaft for those hard to reach fixings, together with 30x assorted screwdriver bits with a 4mm shank, and a magnifying glass. Ideal for repairing glasses, watches, cameras and other electrical devices.

## **Additional Information**

- Includes: 30x precision bits: PzDrive: Pz0 & Pz1; Phillips: Ph000, Ph00, Ph0 & Ph1; Flat: 1, 1.5, 2, 2.5, 3, 3.5 & 4mm.
- Hex: 0.7, 0.9, 1.3, 1.5, 2, 2.5, 3 & 4mm; Star\*: T4, T5, T6, T7, T8, T9, T10, T15 & T20.
- 1x 110mm extending bit driver with soft grip handle & swivel head cap for ease of use. 1x 190mm flexible shaft, ideal for hard to reach areas.

LASER Kamasa Gunson Connect

- Also features a magnifying glass, ideal when working with tiny fixings.
- Bits manufactured from Chrome Vanadium & supplied in a plastic storage case.

http://kamasa.co.uk/product/56049