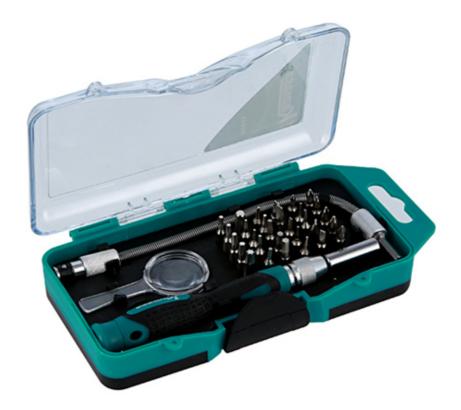

## **Precision Tool Kit 33pc**

A 33-piece, precision tool kit with an extendable bit driver and a flexible shaft for those hard to reach fixings, together with 30x assorted screwdriver bits with a 4mm shank, and a magnifying glass. Ideal for repairing glasses, watches, cameras and other electrical devices.

## **Additional Information**

- Includes: 30x precision bits: PzDrive: Pz0 & Pz1; Phillips: Ph000, Ph00, Ph0 & Ph1; Flat: 1, 1.5, 2, 2.5, 3, 3.5 & 4mm.
- Hex: 0.7, 0.9, 1.3, 1.5, 2, 2.5, 3 & 4mm; Star\*: T4, T5, T6, T7, T8, T9, T10, T15 & T20.
- 1x 110mm extending bit driver with soft grip handle & swivel head cap for ease of use. 1x 190mm flexible shaft, ideal for hard to reach areas.

LASER Kamasa Gunson Connect

- Also features a magnifying glass, ideal when working with tiny fixings.
- Bits manufactured from Chrome Vanadium & supplied in a plastic storage case.

http://kamasa.co.uk/product/56049