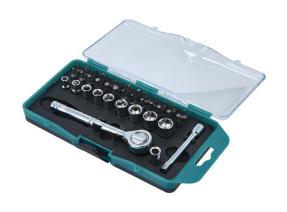

## Socket & Bit Set 38pc

A 38-piece 1/4" drive socket and bit set comprising of 9x single hex sockets, in sizes ranging from 5mm to 13mm, and 26x 1/4" shank screwdriver bits. Supplied together with a 1/4"D ratchet, extension bar and bit adaptor.

## **Additional Information**

- Includes: 9x single hex (6pt) standard depth sockets. Sizes; 5, 6, 7, 8, 9, 10, 11, 12 & 13mm x 20mm long.
- 26x 1/4" shank screwdriver bits: PzDrive: Pz0, Pz1, Pz2 & Pz3; Phillips: Ph0, Ph1, Ph2 & Ph3; Flat: 3, 4, 5 & 6mm.
- Hex: 2, 2.5, 3, 4, 5, 5.5 & 6mm; Star\*: T10, T15, T20, T25, T27, T30 & T40.
- 1x 1/4"D 42 teeth ratchet. 1x 1/4"D adaptor x 1/4" Hex. 1x extension bar 75mm.
- · Bits manufactured from Chrome Vanadium, sockets from carbon steel & supplied in a plastic storage case.