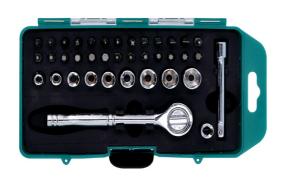

## Socket & Bit Set 38pc

A 38-piece 1/4" drive socket and bit set comprising of 9x single hex sockets, in sizes ranging from 5mm to 13mm, and 26x 1/4" shank screwdriver bits. Supplied together with a 1/4"D ratchet, extension bar and bit adaptor.

## **Additional Information**

- Includes: 9x single hex (6pt) standard depth sockets. Sizes; 5, 6, 7, 8, 9, 10, 11, 12 & 13mm x 20mm long.
- 26x 1/4" shank screwdriver bits: PzDrive: Pz0, Pz1, Pz2 & Pz3; Phillips: Ph0, Ph1, Ph2 & Ph3; Flat: 3, 4, 5 & 6mm.
- Hex: 2, 2.5, 3, 4, 5, 5.5 & 6mm; Star\*: T10, T15, T20, T25, T27, T30 & T40.
- 1x 1/4"D 42 teeth ratchet. 1x 1/4"D adaptor x 1/4" Hex. 1x extension bar 75mm.
- · Bits manufactured from Chrome Vanadium, sockets from carbon steel & supplied in a plastic storage case.