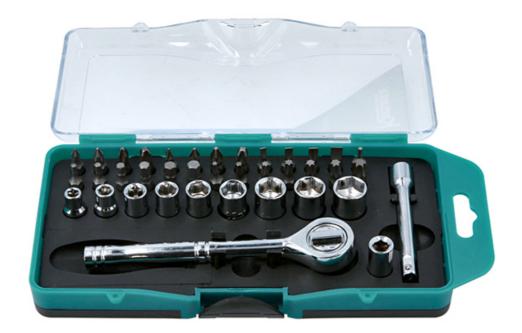

## Socket & Bit Set 38pc

A 38-piece 1/4" drive socket and bit set comprising of 9x single hex sockets, in sizes ranging from 5mm to 13mm, and 26x 1/4" shank screwdriver bits. Supplied together with a 1/4"D ratchet, extension bar and bit adaptor.

## **Additional Information**

- Includes: 9x single hex (6pt) standard depth sockets. Sizes; 5, 6, 7, 8, 9, 10, 11, 12 & 13mm x 20mm long.
- 26x 1/4" shank screwdriver bits: PzDrive: Pz0, Pz1, Pz2 & Pz3; Phillips: Ph0, Ph1, Ph2 & Ph3; Flat: 3, 4, 5 & 6mm.
- Hex: 2, 2.5, 3, 4, 5, 5.5 & 6mm; Star\*: T10, T15, T20, T25, T27, T30 & T40.
- 1x 1/4"D 42 teeth ratchet. 1x 1/4"D adaptor x 1/4" Hex. 1x extension bar 75mm.
- · Bits manufactured from Chrome Vanadium, sockets from carbon steel & supplied in a plastic storage case.