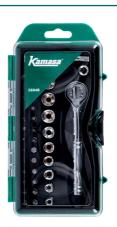

## Socket & Bit Set 38pc

A 38-piece 1/4" drive socket and bit set comprising of 9x single hex sockets, in sizes ranging from 5mm to 13mm, and 26x 1/4" shank screwdriver bits. Supplied together with a 1/4"D ratchet, extension bar and bit adaptor.

## **Additional Information**

- Includes: 9x single hex (6pt) standard depth sockets. Sizes; 5, 6, 7, 8, 9, 10, 11, 12 & 13mm x 20mm long.
- 26x 1/4" shank screwdriver bits: PzDrive: Pz0, Pz1, Pz2 & Pz3; Phillips: Ph0, Ph1, Ph2 & Ph3; Flat: 3, 4, 5 & 6mm.
- Hex: 2, 2.5, 3, 4, 5, 5.5 & 6mm; Star\*: T10, T15, T20, T25, T27, T30 & T40.
- 1x 1/4"D 42 teeth ratchet. 1x 1/4"D adaptor x 1/4" Hex. 1x extension bar 75mm.
- · Bits manufactured from Chrome Vanadium, sockets from carbon steel & supplied in a plastic storage case.