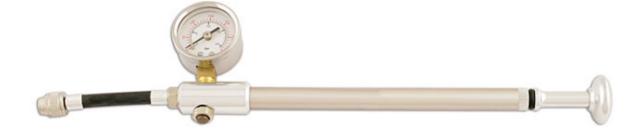

## **Shock Absorber Pump**

A high-pressure fork/shock pump suitable for adjusting air pressure in suspensions systems fitted to bicycles up to 300psi. Features an alloy body, easy to read pressure gauge and a flexible rubber hose.

## **Additional Information**

- 300psi (0-20 bar) bicycle shock absorber pump.
- Length: 350mm (14").
- · Easily adjust pressure with 2-3 psi micro adjust button.
- · Non-scratch rubber sealing system.
- · Ideal for use on mountain bike suspension forks & rear shocks.