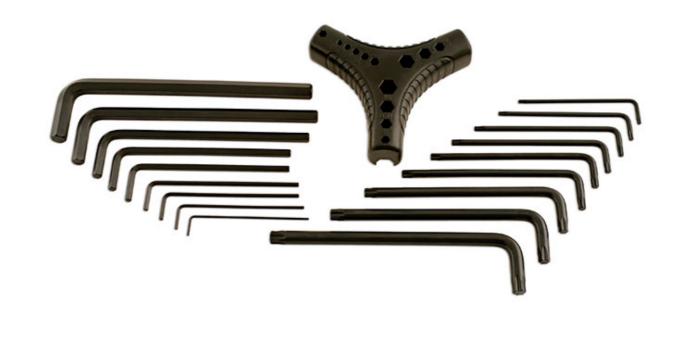

## Hex & Star\* Key Set 19pc

A 19-piece set of popular hex and Star\* keys which lock into the gauged, ABS, Y-shaped handle for maximum torque. Manufactured from Chrome Vanadium with a black oxide finish and supplied in a plastic storage tray that can be used to keep the keys organised.

## **Additional Information**

- Includes: 9x Hex keys. Sizes; 1.5, 2, 2.5, 3, 4, 5, 6, 8 & 10mm.
- 9x Star\* keys. Sizes; T10, T15, T20, T25, T27, T30, T40, T45 & T50.
- Manufactured from Chrome Vanadium with black oxide finish.
- Also features an interchangeable Y-handle to provide extra torque, manufactured from ABS plastic with magnetic inserts.
- · Supplied in a durable storage tray with hanging holes.