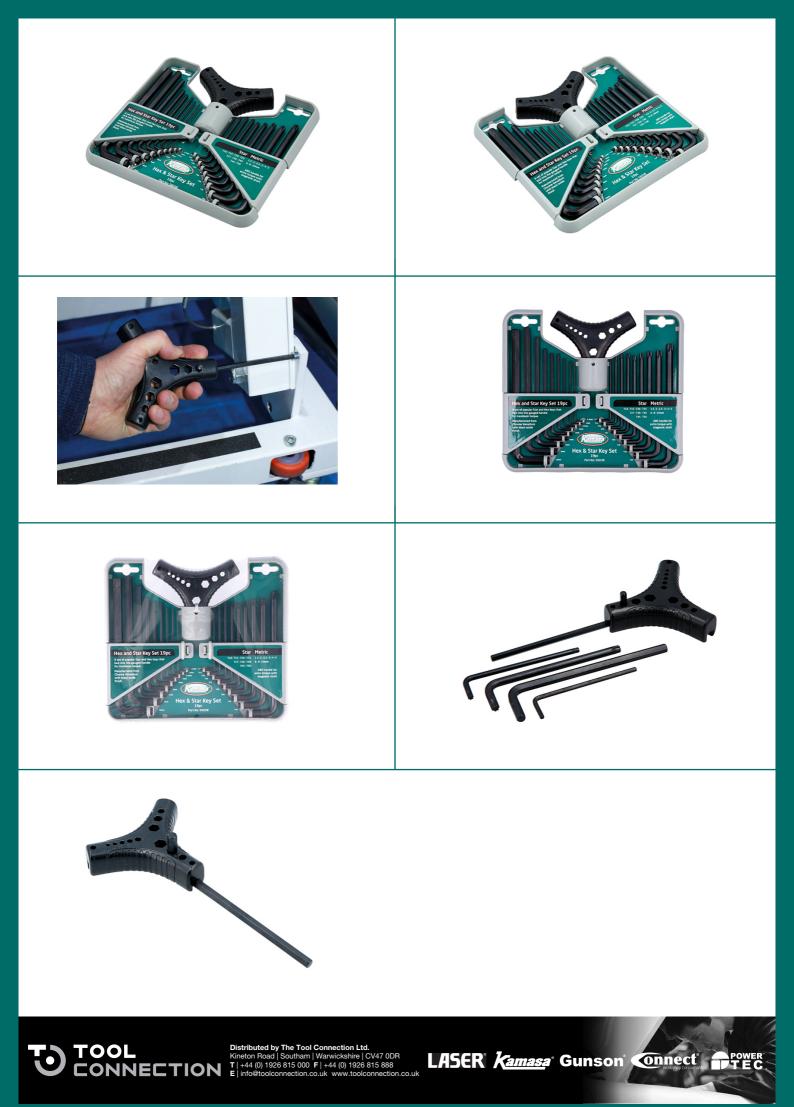

## Hex & Star\* Key Set 19pc

A 19-piece set of popular hex and Star\* keys which lock into the gauged, ABS, Y-shaped handle for maximum torque. Manufactured from Chrome Vanadium with a black oxide finish and supplied in a plastic storage tray that can be used to keep the keys organised.

## **Additional Information**

- Includes: 9x Hex keys. Sizes; 1.5, 2, 2.5, 3, 4, 5, 6, 8 & 10mm.
- 9x Star\* keys. Sizes; T10, T15, T20, T25, T27, T30, T40, T45 & T50.
- Manufactured from Chrome Vanadium with black oxide finish.
- Also features an interchangeable Y-handle to provide extra torque, manufactured from ABS plastic with magnetic inserts.
- · Supplied in a durable storage tray with hanging holes.