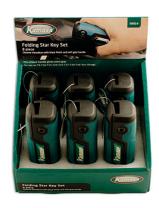

## **Additional Information**

- Sizes: T9, T10, T15, T20, T25, T27, T30, T40
- · 2 piece handle secured by magnets for easy selection & positioning of required key
- The unique handle also gives a 90 position option for extra torque
- · Manufactured from Chrome Vanadium with black finish
- · Available in a counter display of 6 sets.