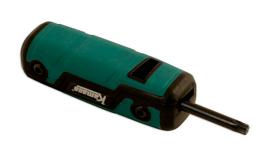

## Folding Star Key Set 9pc

A 9 piece folding star\* key set. The unique handle not only stores the keys, but ergonomic design provides extra grip. Keys manufactured from Chrome Vanadium with black finish. For use on Torx® fixings.

## **Additional Information**

- Sizes: T9, T10, T15, T20, T25, T27, T30, T40
- · 2 piece handle secured by magnets for easy selection & positioning of required key
- The unique handle also gives a 90 position option for extra torque
- · Manufactured from Chrome Vanadium with black finish
- · Available in a counter display of 6 sets.