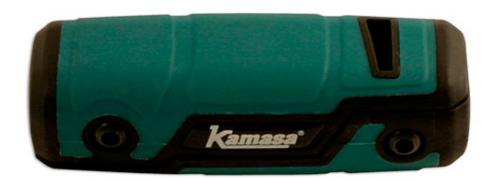

## Folding Star Key Set 9pc

A 9 piece folding star\* key set. The unique handle not only stores the keys, but ergonomic design provides extra grip. Keys manufactured from Chrome Vanadium with black finish. For use on Torx® fixings.