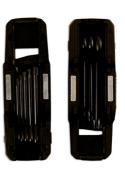

## Folding Star Key Set 9pc

A 9 piece folding star\* key set. The unique handle not only stores the keys, but ergonomic design provides extra grip. Keys manufactured from Chrome Vanadium with black finish. For use on Torx® fixings.

## **Additional Information**

- Sizes: T9, T10, T15, T20, T25, T27, T30, T40
- · 2 piece handle secured by magnets for easy selection & positioning of required key
- The unique handle also gives a 90 position option for extra torque
- · Manufactured from Chrome Vanadium with black finish
- · Available in a counter display of 6 sets.