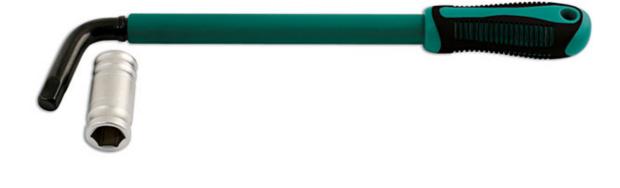

## **Extending Wheel Brace**

This handy extending wheel brace is complete with a 17/19mm flip socket and comfort grip handle. The extending shaft gives extra leverage on tight wheel nuts. 17/19mm Flip SocketSoft Grip handleExtending shaftSliding BlisterBlack plated shaft for durability

## **Additional Information**

- An extending wheel brace with 17mm and 19mm sockets.360mm overall length. 520mm overall length extended.
- · Simply flip the sockets to use the socket you need
- · Also complete with an extending shaft which can give extra leverage on tight wheel nuts
- Comfortable grip handle also provided
- · Black plated shaft for durability