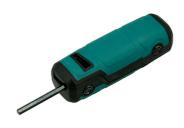

## **Folding Hex Key Set 9pc**

A 9-piece metric folding hex key set. The unique handle not only stores the hex keys, but the ergonomic design provides extra grip. Keys are manufactured from chrome vanadium with black finish, in sizes 1.5mm to 6mm.

## **Additional Information**

- Sizes: 1.5, 2, 2.5, 3, 4, 4.5, 5, 5.5, 6mm.
- Dimensions: 37 x 36 x 112mm. Weight: 227.5g.
- 2-piece handle secured by magnets for easy selection & positioning of required key.
- The unique handle also gives a 90° position option for extra torque.
- · Manufactured from Chrome Vanadium with black finish with a Polypropylene (PP) & Thermoplastic rubber (TPR) handle.