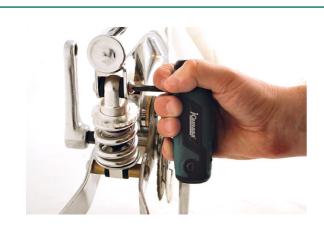

## **Folding Hex Key Set 9pc**

A 9-piece metric folding hex key set. The unique handle not only stores the hex keys, but the ergonomic design provides extra grip. Keys are manufactured from chrome vanadium with black finish, in sizes 1.5mm to 6mm.

## **Additional Information**

- Sizes: 1.5, 2, 2.5, 3, 4, 4.5, 5, 5.5, 6mm.
- Dimensions: 37 x 36 x 112mm. Weight: 227.5g.
- 2-piece handle secured by magnets for easy selection & positioning of required key.
- The unique handle also gives a 90° position option for extra torque.
- · Manufactured from Chrome Vanadium with black finish with a Polypropylene (PP) & Thermoplastic rubber (TPR) handle.