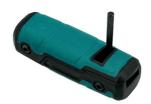

## **Folding Hex Key Set 9pc**

A 9-piece metric folding hex key set. The unique handle not only stores the hex keys, but the ergonomic design provides extra grip. Keys are manufactured from chrome vanadium with black finish, in sizes 1.5mm to 6mm.

## **Additional Information**

- Sizes: 1.5, 2, 2.5, 3, 4, 4.5, 5, 5.5, 6mm.
- Dimensions: 37 x 36 x 112mm. Weight: 227.5g.
- 2-piece handle secured by magnets for easy selection & positioning of required key.
- The unique handle also gives a 90° position option for extra torque.
- · Manufactured from Chrome Vanadium with black finish with a Polypropylene (PP) & Thermoplastic rubber (TPR) handle.