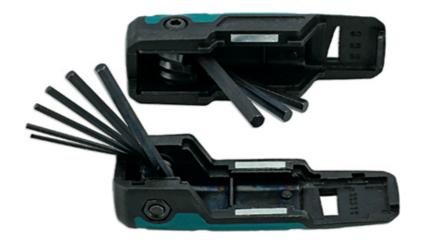

## **Folding Hex Key Set 9pc**

A 9-piece metric folding hex key set. The unique handle not only stores the hex keys, but the ergonomic design provides extra grip. Keys are manufactured from chrome vanadium with black finish, in sizes 1.5mm to 6mm.

## **Additional Information**

- Sizes: 1.5, 2, 2.5, 3, 4, 4.5, 5, 5.5, 6mm.
- Dimensions: 37 x 36 x 112mm. Weight: 227.5g.
- 2-piece handle secured by magnets for easy selection & positioning of required key.
- The unique handle also gives a 90° position option for extra torque.
- · Manufactured from Chrome Vanadium with black finish with a Polypropylene (PP) & Thermoplastic rubber (TPR) handle.