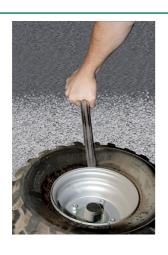

## **Tyre Lever Set 4pc**

A 4-piece tyre lever set, with lengths from 12" to 24", suitable for a range of different tyre sizes. Each feature hook and taper ends, and are manufactured from steel which has been hardened and tempered for strength and durability. Supplied in a nylon tool roll for storage.

## **Additional Information**

- A set of 4 tyre levers with hook & taper ends.
- Sizes: 12", 16", 18", 24".
- · Ideal for automotive or agricultural use.
- · Chrome plated steel, hardened & tempered, for strength & durability.
- Supplied in a useful nylon storage wallet with eyelets for hanging on a workshop wall.