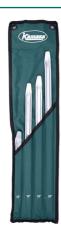

## **Additional Information**

- A set of 4 tyre levers with hook & taper ends.
- Sizes: 12", 16", 18", 24".
- · Ideal for automotive or agricultural use.
- · Chrome plated steel, hardened & tempered, for strength & durability.
- Supplied in a useful nylon storage wallet with eyelets for hanging on a workshop wall.