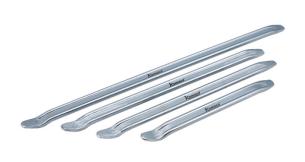

## **Tyre Lever Set 4pc**

A 4-piece tyre lever set, with lengths from 12" to 24", suitable for a range of different tyre sizes. Each feature hook and taper ends, and are manufactured from steel which has been hardened and tempered for strength and durability. Supplied in a nylon tool roll for storage.

## **Additional Information**

- A set of 4 tyre levers with hook & taper ends.
- Sizes: 12", 16", 18", 24".
- · Ideal for automotive or agricultural use.
- · Chrome plated steel, hardened & tempered, for strength & durability.
- Supplied in a useful nylon storage wallet with eyelets for hanging on a workshop wall.