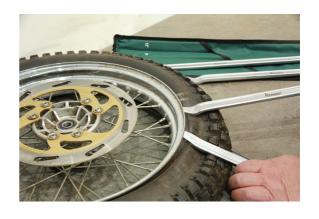

## **Tyre Lever Set 4pc**

A 4-piece tyre lever set, with lengths from 12" to 24", suitable for a range of different tyre sizes. Each feature hook and taper ends, and are manufactured from steel which has been hardened and tempered for strength and durability. Supplied in a nylon tool roll for storage.

## **Additional Information**

- A set of 4 tyre levers with hook & taper ends.
- Sizes: 12", 16", 18", 24".
- · Ideal for automotive or agricultural use.
- · Chrome plated steel, hardened & tempered, for strength & durability.
- Supplied in a useful nylon storage wallet with eyelets for hanging on a workshop wall.