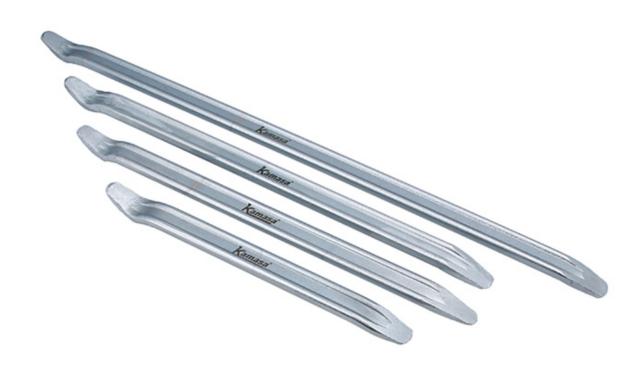

## **Tyre Lever Set 4pc**

A 4-piece tyre lever set, with lengths from 12" to 24", suitable for a range of different tyre sizes. Each feature hook and taper ends, and are manufactured from steel which has been hardened and tempered for strength and durability. Supplied in a nylon tool roll for storage.

## **Additional Information**

- A set of 4 tyre levers with hook & taper ends.
- Sizes: 12", 16", 18", 24".
- · Ideal for automotive or agricultural use.
- · Chrome plated steel, hardened & tempered, for strength & durability.
- Supplied in a useful nylon storage wallet with eyelets for hanging on a workshop wall.