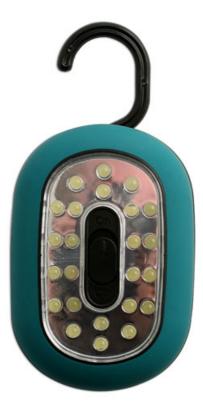

## (CD) 24 Led Magnetic Worklamp

This product features an improved On/Off switch with easy access to the batteries allowing them to be changed quickly. The new shape has with hook and magnet for easy positioning.To reveal the batteries simply unfold the hook and push on the indentation away from the hook. Three AAA batteries will be revealed.To prolong the batteries in transit these batteries may be protected.

## Additional Information

- · Features an improved On/Off switch.
- · Easy access to the batteries allowing them to be changed quickly.
- · The worklamp has a hook to hang the product with.
- · A magnet is placed on the back for easy positioning and to provide a hands free torch.
- · Ideal for mechanics, hobbyists, electronics or working hands free.