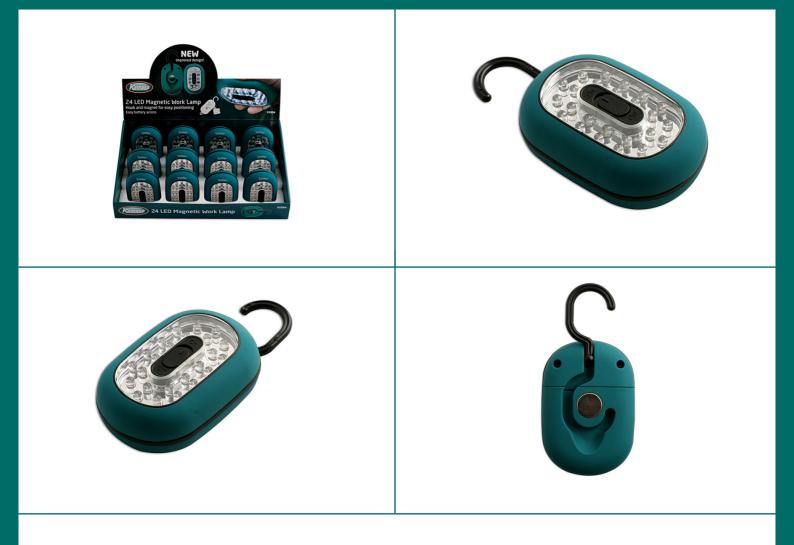

## (CD) 24 Led Magnetic Worklamp

This product features an improved On/Off switch with easy access to the batteries allowing them to be changed quickly. The new shape has with hook and magnet for easy positioning.To reveal the batteries simply unfold the hook and push on the indentation away from the hook. Three AAA batteries will be revealed.To prolong the batteries in transit these batteries may be protected.

## Additional Information

- · Features an improved On/Off switch.
- · Easy access to the batteries allowing them to be changed quickly.
- · The worklamp has a hook to hang the product with.
- · A magnet is placed on the back for easy positioning and to provide a hands free torch.
- · Ideal for mechanics, hobbyists, electronics or working hands free.