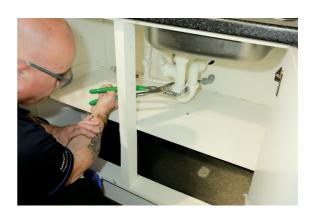

## **Water Pump Pliers 400mm**

A pair of large (400mm) chrome vanadium water pump pliers, featuring vinyl dipped handles and a groove joint style 11 position adjustment mechanism with a 110mm jaw capacity. Ideal for gripping pipes, irregular shaped objects, turning/holding nuts & bolts. Suitable for use by mechanics in the workshop and at home, and ideal for DIY.

## **Additional Information**

- Length: 400mm (15 3/4"); jaw opening: 110mm.
- · Manufactured from chrome vanadium with a satin finish, polished jaws.
- · Vinyl dipped handles for grip & comfort.
- · Adjustable with serrated jaws.
- Additional sizes of Kamasa water pump pliers also available; 240mm (Part No. 55991), 250mm (Part No. 56126).