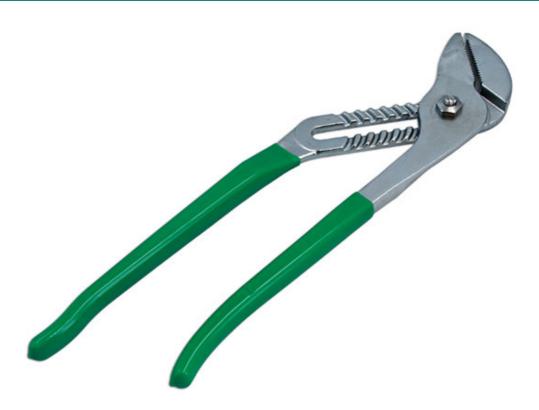

## **Water Pump Pliers 400mm**

A pair of large (400mm) chrome vanadium water pump pliers, featuring vinyl dipped handles and a groove joint style 11 position adjustment mechanism with a 110mm jaw capacity. Ideal for gripping pipes, irregular shaped objects, turning/holding nuts & bolts. Suitable for use by mechanics in the workshop and at home, and ideal for DIY.

## **Additional Information**

- Length: 400mm (15 3/4"); jaw opening: 110mm.
- · Manufactured from chrome vanadium with a satin finish, polished jaws.
- · Vinyl dipped handles for grip & comfort.
- · Adjustable with serrated jaws.
- Additional sizes of Kamasa water pump pliers also available; 240mm (Part No. 55991), 250mm (Part No. 56126).