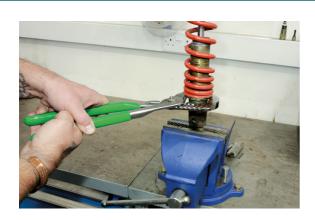

## **Water Pump Pliers 400mm**

A pair of large (400mm) chrome vanadium water pump pliers, featuring vinyl dipped handles and a groove joint style 11 position adjustment mechanism with a 110mm jaw capacity. Ideal for gripping pipes, irregular shaped objects, turning/holding nuts & bolts. Suitable for use by mechanics in the workshop and at home, and ideal for DIY.