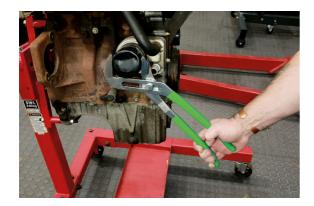

## **Water Pump Pliers 400mm**

A pair of large (400mm) chrome vanadium water pump pliers, featuring vinyl dipped handles and a groove joint style 11 position adjustment mechanism with a 110mm jaw capacity. Ideal for gripping pipes, irregular shaped objects, turning/holding nuts & bolts. Suitable for use by mechanics in the workshop and at home, and ideal for DIY.

## **Additional Information**

- Length: 400mm (15 3/4"); jaw opening: 110mm.
- · Manufactured from chrome vanadium with a satin finish, polished jaws.
- · Vinyl dipped handles for grip & comfort.
- · Adjustable with serrated jaws.
- Additional sizes of Kamasa water pump pliers also available; 240mm (Part No. 55991), 250mm (Part No. 56126).