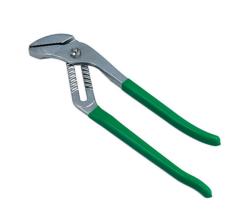

## **Water Pump Pliers 400mm**

A pair of large (400mm) chrome vanadium water pump pliers, featuring vinyl dipped handles and a groove joint style 11 position adjustment mechanism with a 110mm jaw capacity. Ideal for gripping pipes, irregular shaped objects, turning/holding nuts & bolts. Suitable for use by mechanics in the workshop and at home, and ideal for DIY.

## **Additional Information**

- Length: 400mm (15 3/4"); jaw opening: 110mm.
- · Manufactured from chrome vanadium with a satin finish, polished jaws.
- · Vinyl dipped handles for grip & comfort.
- · Adjustable with serrated jaws.
- Additional sizes of Kamasa water pump pliers also available; 240mm (Part No. 55991), 250mm (Part No. 56126).