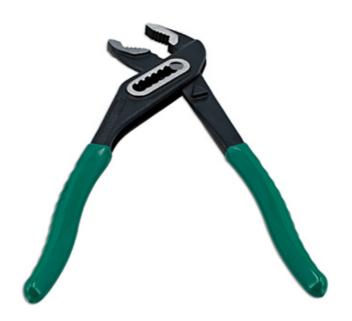

## **Water Pump Pliers 240mm**

A pair of 240mm chrome vanadium water pump pliers, featuring vinyl dipped handles and a slip joint style 7 position adjustment mechanism with a 35mm jaw capacity. Ideal for gripping pipes, irregular shaped objects, turning/holding nuts & bolts. Suitable for use by mechanics in the workshop and at home, and ideal for DIY.

## **Additional Information**

- Length: 240mm (9 1/2"); jaw opening: 35mm.
- · Manufactured from chrome vanadium with a black finish & polished jaws, to DIN ISO 8976 standards. TUV approved.
- · Vinyl dipped handles for grip & comfort.
- · Adjustable with serrated jaws.
- Additional sizes of Kamasa water pump pliers also available; 250mm (Part No. 56126), 400mm (Part No. 55992).