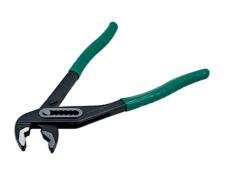

## **Water Pump Pliers 240mm**

A pair of 240mm chrome vanadium water pump pliers, featuring vinyl dipped handles and a slip joint style 7 position adjustment mechanism with a 35mm jaw capacity. Ideal for gripping pipes, irregular shaped objects, turning/holding nuts & bolts. Suitable for use by mechanics in the workshop and at home, and ideal for DIY.

## **Additional Information**

- Length: 240mm (9 1/2"); jaw opening: 35mm.
- · Manufactured from chrome vanadium with a black finish & polished jaws, to DIN ISO 8976 standards. TUV approved.
- · Vinyl dipped handles for grip & comfort.
- · Adjustable with serrated jaws.
- Additional sizes of Kamasa water pump pliers also available; 250mm (Part No. 56126), 400mm (Part No. 55992).