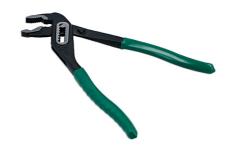

## **Water Pump Pliers 240mm**

A pair of 240mm chrome vanadium water pump pliers, featuring vinyl dipped handles and a slip joint style 7 position adjustment mechanism with a 35mm jaw capacity. Ideal for gripping pipes, irregular shaped objects, turning/holding nuts & bolts. Suitable for use by mechanics in the workshop and at home, and ideal for DIY.

## **Additional Information**

- Length: 240mm (9 1/2"); jaw opening: 35mm.
- · Manufactured from chrome vanadium with a black finish & polished jaws, to DIN ISO 8976 standards. TUV approved.
- · Vinyl dipped handles for grip & comfort.
- · Adjustable with serrated jaws.
- Additional sizes of Kamasa water pump pliers also available; 250mm (Part No. 56126), 400mm (Part No. 55992).