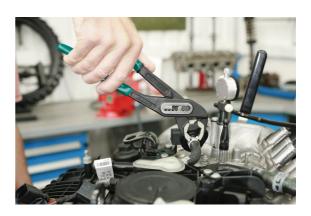

## **Water Pump Pliers 240mm**

A pair of 240mm chrome vanadium water pump pliers, featuring vinyl dipped handles and a slip joint style 7 position adjustment mechanism with a 35mm jaw capacity. Ideal for gripping pipes, irregular shaped objects, turning/holding nuts & bolts. Suitable for use by mechanics in the workshop and at home, and ideal for DIY.