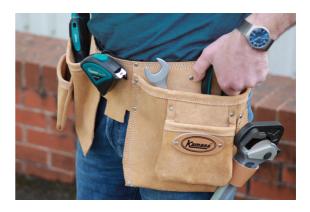

## **Tool Belt/Pouch Heavy Duty**

A heavy-duty double pouch tool belt featuring 2x large pockets 2x small pockets, 2x large & 4x small bit/pencil slots, 2x leather hammer loops, a metal tape measure clip and an adjustable webbing belt with quick release buckle fastener. Ideal for use by carpenters, plumbers, kitchen/bathroom fitters and DIY enthusiasts etc.

## **Additional Information**

- A multi-pocket double pouch tool belt perfect for carrying tools & consumables, keeping them close to hand.
- Features 2x large & 2x small pockets, 2x large & 4x small bit/pencil slots.
- 1x tape measure clip, holds any standard tape measure. •
- · Pure grain leather with hammer loops.
- · Easy to adjust, comfortable webbing belt with quick release buckle.