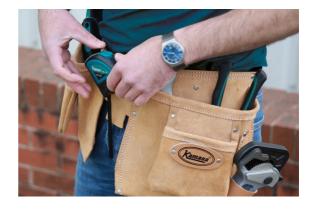

## **Tool Belt/Pouch Heavy Duty**

A heavy-duty double pouch tool belt featuring 2x large pockets 2x small pockets, 2x large & 4x small bit/pencil slots, 2x leather hammer loops, a metal tape measure clip and an adjustable webbing belt with quick release buckle fastener. Ideal for use by carpenters, plumbers, kitchen/bathroom fitters and DIY enthusiasts etc.

## **Additional Information**

- A multi-pocket double pouch tool belt perfect for carrying tools & consumables, keeping them close to hand.
- Features 2x large & 2x small pockets, 2x large & 4x small bit/pencil slots.
- 1x tape measure clip, holds any standard tape measure. •
- · Pure grain leather with hammer loops.
- · Easy to adjust, comfortable webbing belt with quick release buckle.