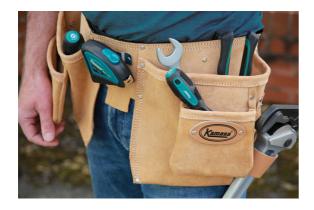

## **Tool Belt/Pouch Heavy Duty**

A heavy-duty double pouch tool belt featuring 2x large pockets 2x small pockets, 2x large & 4x small bit/pencil slots, 2x leather hammer loops, a metal tape measure clip and an adjustable webbing belt with quick release buckle fastener. Ideal for use by carpenters, plumbers, kitchen/bathroom fitters and DIY enthusiasts etc.

## **Additional Information**

- A multi-pocket double pouch tool belt perfect for carrying tools & consumables, keeping them close to hand.
- Features 2x large & 2x small pockets, 2x large & 4x small bit/pencil slots.
- 1x tape measure clip, holds any standard tape measure. •
- · Pure grain leather with hammer loops.
- · Easy to adjust, comfortable webbing belt with quick release buckle.