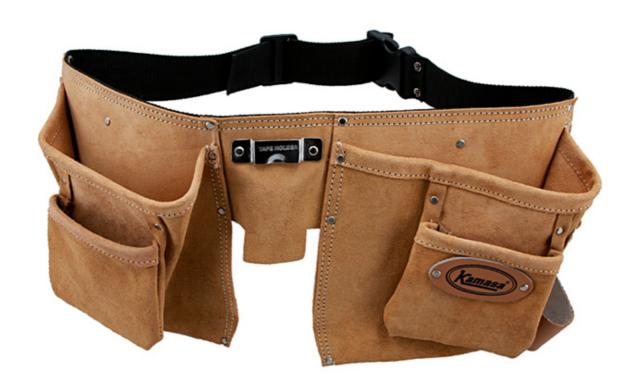

## **Tool Belt/Pouch Heavy Duty**

A heavy-duty double pouch tool belt featuring 2x large pockets 2x small pockets, 2x large & 4x small bit/pencil slots, 2x leather hammer loops, a metal tape measure clip and an adjustable webbing belt with quick release buckle fastener. Ideal for use by carpenters, plumbers, kitchen/bathroom fitters and DIY enthusiasts etc.

## **Additional Information**

- A multi-pocket double pouch tool belt perfect for carrying tools & consumables, keeping them close to hand.
- Features 2x large & 2x small pockets, 2x large & 4x small bit/pencil slots.
- 1x tape measure clip, holds any standard tape measure. •
- · Pure grain leather with hammer loops.
- · Easy to adjust, comfortable webbing belt with quick release buckle.