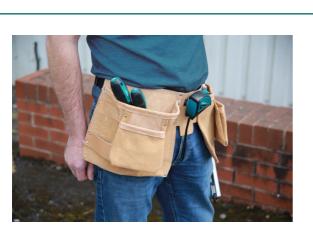

## **Tool Belt/Pouch Heavy Duty**

A heavy-duty double pouch tool belt featuring 2x large pockets 2x small pockets, 2x large & 4x small bit/pencil slots, 2x leather hammer loops, a metal tape measure clip and an adjustable webbing belt with quick release buckle fastener. Ideal for use by carpenters, plumbers, kitchen/bathroom fitters and DIY enthusiasts etc.

## **Additional Information**

- A multi-pocket double pouch tool belt perfect for carrying tools & consumables, keeping them close to hand.
- Features 2x large & 2x small pockets, 2x large & 4x small bit/pencil slots.
- 1x tape measure clip, holds any standard tape measure. •
- · Pure grain leather with hammer loops.
- · Easy to adjust, comfortable webbing belt with quick release buckle.