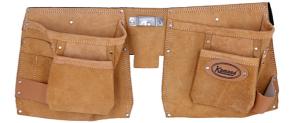

## **Tool Belt/Pouch Heavy Duty**

A heavy-duty double pouch tool belt featuring 2x large pockets 2x small pockets, 2x large & 4x small bit/pencil slots, 2x leather hammer loops, a metal tape measure clip and an adjustable webbing belt with quick release buckle fastener. Ideal for use by carpenters, plumbers, kitchen/bathroom fitters and DIY enthusiasts etc.

## **Additional Information**

- A multi-pocket double pouch tool belt perfect for carrying tools & consumables, keeping them close to hand.
- Features 2x large & 2x small pockets, 2x large & 4x small bit/pencil slots.
- 1x tape measure clip, holds any standard tape measure. •
- · Pure grain leather with hammer loops.
- · Easy to adjust, comfortable webbing belt with quick release buckle.