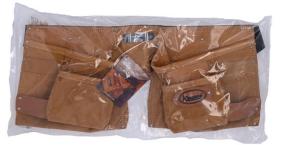

## **Tool Belt/Pouch Heavy Duty**

A heavy-duty double pouch tool belt featuring 2x large pockets 2x small pockets, 2x large & 4x small bit/pencil slots, 2x leather hammer loops, a metal tape measure clip and an adjustable webbing belt with quick release buckle fastener. Ideal for use by carpenters, plumbers, kitchen/bathroom fitters and DIY enthusiasts etc.

## **Additional Information**

- A multi-pocket double pouch tool belt perfect for carrying tools & consumables, keeping them close to hand.
- Features 2x large & 2x small pockets, 2x large & 4x small bit/pencil slots.
- 1x tape measure clip, holds any standard tape measure. •
- · Pure grain leather with hammer loops.
- · Easy to adjust, comfortable webbing belt with quick release buckle.