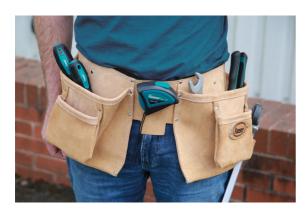

## **Tool Belt/Pouch Heavy Duty**

A heavy-duty double pouch tool belt featuring 2x large pockets 2x small pockets, 2x large & 4x small bit/pencil slots, 2x leather hammer loops, a metal tape measure clip and an adjustable webbing belt with quick release buckle fastener. Ideal for use by carpenters, plumbers, kitchen/bathroom fitters and DIY enthusiasts etc.

## **Additional Information**

- A multi-pocket double pouch tool belt perfect for carrying tools & consumables, keeping them close to hand.
- Features 2x large & 2x small pockets, 2x large & 4x small bit/pencil slots.
- 1x tape measure clip, holds any standard tape measure. •
- · Pure grain leather with hammer loops.
- · Easy to adjust, comfortable webbing belt with quick release buckle.