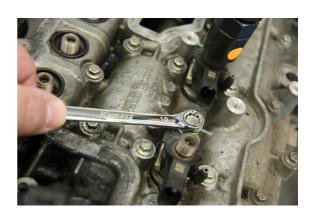

## **Combination Spanner Set 25pc**

A 25-piece set of metric combination Bi-Hex (12pt) spanners sized from 6mm up to 32mm. Manufactured from chrome vanadium, with a fully polished finish & supplied in a plastic storage tray to keep the spanners organised.