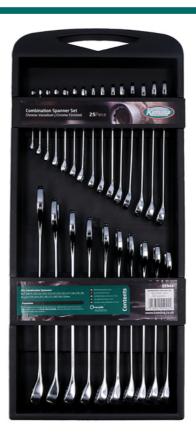

## **Combination Spanner Set 25pc**

A 25-piece set of metric combination Bi-Hex (12pt) spanners sized from 6mm up to 32mm. Manufactured from chrome vanadium, with a fully polished finish & supplied in a plastic storage tray to keep the spanners organised.

## **Additional Information**

- Sizes: 6, 7, 8, 9, 10, 11, 12, 13, 14, 15, 16, 17, 18, 19, 20, 21, 22, 23, 24, 25, 26, 27, 28, 30 & 32mm.
- Bi-Hex (12pt) profile.
- Manufactured from chrome vanadium with polished finish.
- Supplied in a plastic storage tray (54 x 275 x 640mm), designed to fit in most cabinet draws.