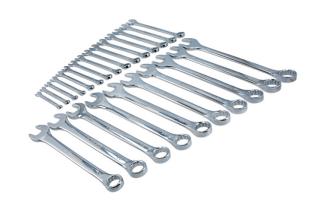

## **Combination Spanner Set 25pc**

A 25-piece set of metric combination Bi-Hex (12pt) spanners sized from 6mm up to 32mm. Manufactured from chrome vanadium, with a fully polished finish & supplied in a plastic storage tray to keep the spanners organised.

## **Additional Information**

- Sizes: 6, 7, 8, 9, 10, 11, 12, 13, 14, 15, 16, 17, 18, 19, 20, 21, 22, 23, 24, 25, 26, 27, 28, 30 & 32mm.
- Bi-Hex (12pt) profile.
- Manufactured from chrome vanadium with polished finish.
- Supplied in a plastic storage tray (54 x 275 x 640mm), designed to fit in most cabinet draws.