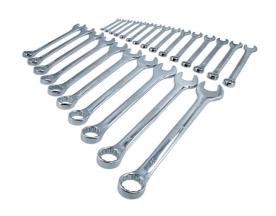

## **Combination Spanner Set 25pc**

A 25-piece set of metric combination Bi-Hex (12pt) spanners sized from 6mm up to 32mm. Manufactured from chrome vanadium, with a fully polished finish & supplied in a plastic storage tray to keep the spanners organised.

## **Additional Information**

- Sizes: 6, 7, 8, 9, 10, 11, 12, 13, 14, 15, 16, 17, 18, 19, 20, 21, 22, 23, 24, 25, 26, 27, 28, 30 & 32mm.
- Bi-Hex (12pt) profile.
- Manufactured from chrome vanadium with polished finish.
- Supplied in a plastic storage tray (54 x 275 x 640mm), designed to fit in most cabinet draws.