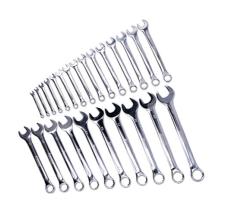

## **Combination Spanner Set 25pc**

A 25-piece set of metric combination Bi-Hex (12pt) spanners sized from 6mm up to 32mm. Manufactured from chrome vanadium, with a fully polished finish & supplied in a plastic storage tray to keep the spanners organised.

## **Additional Information**

- Sizes: 6, 7, 8, 9, 10, 11, 12, 13, 14, 15, 16, 17, 18, 19, 20, 21, 22, 23, 24, 25, 26, 27, 28, 30 & 32mm.
- Bi-Hex (12pt) profile.
- Manufactured from chrome vanadium with polished finish.
- Supplied in a plastic storage tray (54 x 275 x 640mm), designed to fit in most cabinet draws.