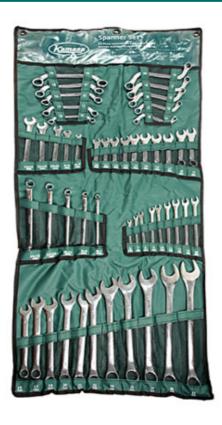

## **Assorted Spanner Set 50pc**

A 50-piece assorted metric spanner set, manufactured from Chrome Vanadium with a polished finish. Set includes combination, stubby combination, double sized obstruction/ring offset, double sized open ended, double sized half-moon & double ended 'S' shaped spanners. Supplied in handy storage wallet with eyelets for hanging on a workshop wall.

## **Additional Information**

- Includes: 20x combination spanners: 6, 7, 8, 9, 10, 11, 12, 13, 14, 15, 17, 19, 20, 21, 22, 24, 25, 27, 30 & 32mm. 10x stubby combination spanners: 10, 11, 12, 13, 14, 15, 16, 17, 18 & 19mm.
- 5x Double ended obstruction/ring offset spanners: 6 x 7, 8 x 9, 10 x 11, 12 x 13 & 14 x 15mm. 5x double ended open ended spanners: 6 x 7, 8 x 9, 10 x 11, 12 x 13 & 14 x 15mm.
- 5x Double ended half-moon spanners:  $10 \times 11$ ,  $12 \times 13$ ,  $14 \times 15$ ,  $16 \times 17 & 18 \times 19$ mm; 5x double ended 'S' shaped spanners:  $10 \times 11$ ,  $12 \times 13$ ,  $14 \times 15$ ,  $16 \times 17 & 18 \times 19$ mm.
- · Bi-Hex (12pt) profile. Manufactured from chrome vanadium with a polished finish.
- · Supplied in a storage wallet with eyelets for hanging on a workshop wall.