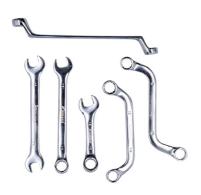

## **Assorted Spanner Set 50pc**

A 50-piece assorted metric spanner set, manufactured from Chrome Vanadium with a polished finish. Set includes combination, stubby combination, double sized obstruction/ring offset, double sized open ended, double sized half-moon & double ended 'S' shaped spanners. Supplied in handy storage wallet with eyelets for hanging on a workshop wall.

## **Additional Information**

- Includes: 20x combination spanners: 6, 7, 8, 9, 10, 11, 12, 13, 14, 15, 17, 19, 20, 21, 22, 24, 25, 27, 30 & 32mm. 10x stubby combination spanners: 10, 11, 12, 13, 14, 15, 16, 17, 18 & 19mm.
- 5x Double ended obstruction/ring offset spanners: 6 x 7, 8 x 9, 10 x 11, 12 x 13 & 14 x 15mm. 5x double ended open ended spanners: 6 x 7, 8 x 9, 10 x 11, 12 x 13 & 14 x 15mm.
- 5x Double ended half-moon spanners:  $10 \times 11$ ,  $12 \times 13$ ,  $14 \times 15$ ,  $16 \times 17 & 18 \times 19$ mm; 5x double ended 'S' shaped spanners:  $10 \times 11$ ,  $12 \times 13$ ,  $14 \times 15$ ,  $16 \times 17 & 18 \times 19$ mm.
- · Bi-Hex (12pt) profile. Manufactured from chrome vanadium with a polished finish.
- · Supplied in a storage wallet with eyelets for hanging on a workshop wall.