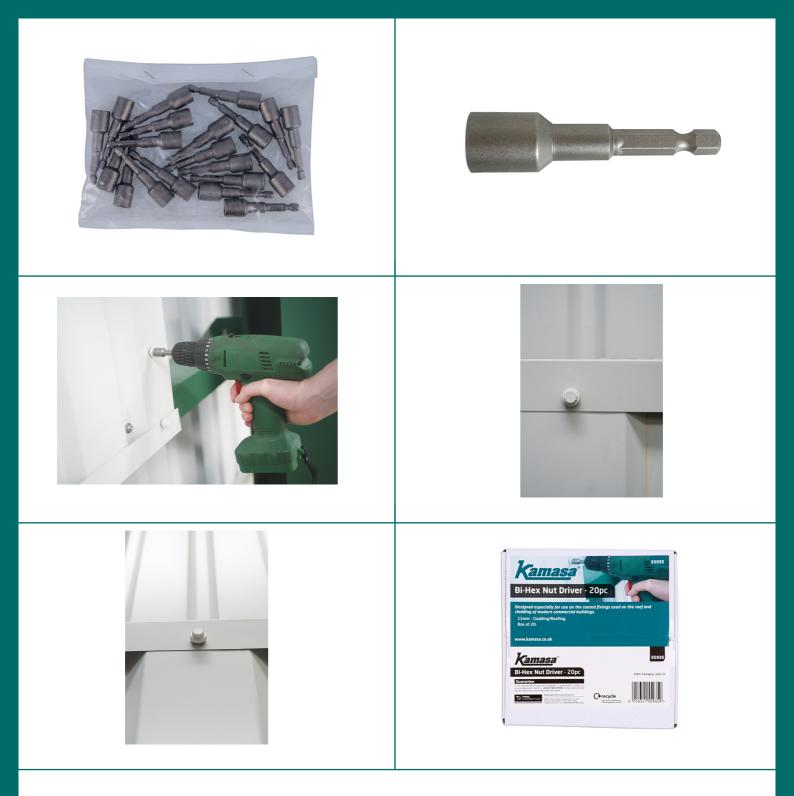

## **Bi-Hex Nut Driver 11mm - 20pc**

A box of 20 Bi-Hex 11mm nut drivers essential for fixing cladding and roofing bolts on modern commercial buildings, and is specially designed for use on coated fixings. The driver features a 1/4" quick chuck hex shank, making it ideal for use with cordless drill drivers, cordless screwdrivers and bit drivers.

## **Additional Information**

- · Designed especially for use on the coated fixings used on the roof and cladding of modern commercial buildings.
- Size: 11mm Bi-Hex for cladding & roofing tech screws with moulded caps.
- · Features a quick chuck end, ideal for use with cordless drills.
- · Manufactured from Chrome Vanadium.
- Also available individually, please see Kamasa Part No. 55932.