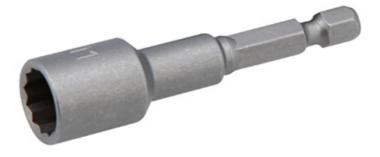

## **Bi-Hex Nut Driver 11mm - 20pc**

A box of 20 Bi-Hex 11mm nut drivers essential for fixing cladding and roofing bolts on modern commercial buildings, and is specially designed for use on coated fixings. The driver features a 1/4" quick chuck hex shank, making it ideal for use with cordless drill drivers, cordless screwdrivers and bit drivers.

## **Additional Information**

- · Designed especially for use on the coated fixings used on the roof and cladding of modern commercial buildings.
- Size: 11mm Bi-Hex for cladding & roofing tech screws with moulded caps.
- · Features a quick chuck end, ideal for use with cordless drills.
- · Manufactured from Chrome Vanadium.
- Also available individually, please see Kamasa Part No. 55932.