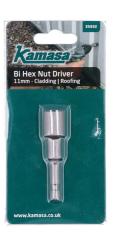

## Cladding & Roofing Bi-Hex Nut Driver 11mm

This 11mm Bi-Hex nut driver is an essential for fixing cladding and roofing bolts on modern commercial buildings, and is specially designed for use on coated fixings. The driver features a 1/4" quick chuck hex shank, making it ideal for use with cordless drill drivers, cordless screwdrivers and bit drivers.

## **Additional Information**

- Designed especially for use on the coated fixings used on the roof and cladding of modern commercial buildings.
- Size: 11mm Bi-Hex for cladding & roofing tech screws with moulded caps.
- · Features a quick chuck end, ideal for use with cordless drills.
- · Manufactured from Chrome Vanadium.
- Also available as a box of 20, please see Kamasa Part No. 55935.