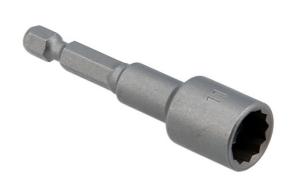

## Cladding & Roofing Bi-Hex Nut Driver 11mm

This 11mm Bi-Hex nut driver is an essential for fixing cladding and roofing bolts on modern commercial buildings, and is specially designed for use on coated fixings. The driver features a 1/4" quick chuck hex shank, making it ideal for use with cordless drill drivers, cordless screwdrivers and bit drivers.

## **Additional Information**

- Designed especially for use on the coated fixings used on the roof and cladding of modern commercial buildings.
- Size: 11mm Bi-Hex for cladding & roofing tech screws with moulded caps.
- · Features a quick chuck end, ideal for use with cordless drills.
- · Manufactured from Chrome Vanadium.
- Also available as a box of 20, please see Kamasa Part No. 55935.