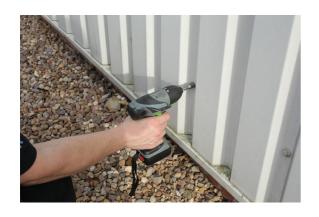

## Cladding & Roofing Bi-Hex Nut Driver 11mm

This 11mm Bi-Hex nut driver is an essential for fixing cladding and roofing bolts on modern commercial buildings, and is specially designed for use on coated fixings. The driver features a 1/4" quick chuck hex shank, making it ideal for use with cordless drill drivers, cordless screwdrivers and bit drivers.

## **Additional Information**

- Designed especially for use on the coated fixings used on the roof and cladding of modern commercial buildings.
- Size: 11mm Bi-Hex for cladding & roofing tech screws with moulded caps.
- · Features a quick chuck end, ideal for use with cordless drills.
- · Manufactured from Chrome Vanadium.
- Also available as a box of 20, please see Kamasa Part No. 55935.